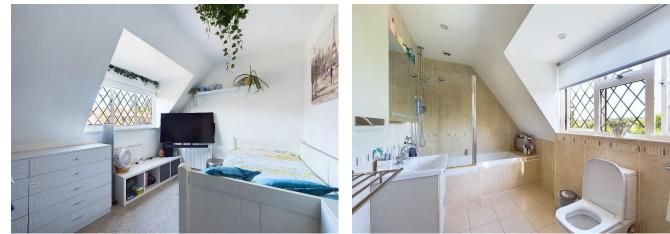

An entrance hall leads to the accommodation, which comprises the sitting room to the right and an adjoining study with a dual aspect. Across a hall with side access, there is a useful large room also enjoying a dual aspect with rear access to the garden – great perhaps for a home office or gym, with a feeling of separation from the main home. To the left of the entrance hall there is a dining room leading to a kitchen with views across the garden, a utility room with rear access, a cloakroom and access to the integral garage. Upstairs, the principal bedroom features built-in wardrobes and a beautiful bright, modern shower room. There are three further bedrooms on this floor and a family bathroom.