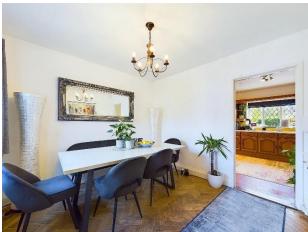

An entrance hall leads to the accommodation, which comprises the sitting room to the right and an adjoining study with a dual aspect. Across a hall with side access, there is a useful large room also enjoying a dual aspect with rear access to the garden – great perhaps for a home office or gym, with a feeling of separation from the main home. To the left of the entrance hall there is a dining room leading to a kitchen with views across the garden, a utility room with rear access, a cloakroom and access to the integral garage. Upstairs, the principal bedroom features built-in wardrobes and a beautiful bright, modern shower room. There are three further bedrooms on this floor and a family bathroom.