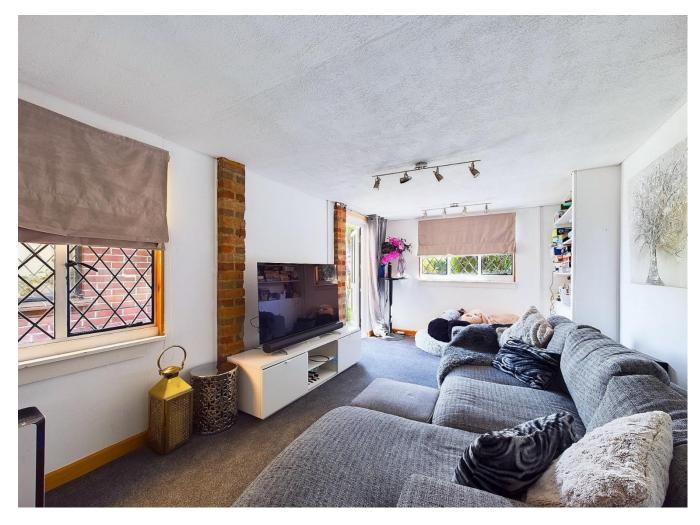

An entrance hall leads to the accommodation, which comprises the sitting room to the right and an adjoining study with a dual aspect. Across a hall with side access, there is a useful large room also enjoying a dual aspect with rear access to the garden – great perhaps for a home office or gym, with a feeling of separation from the main home. To the left of the entrance hall there is a dining room leading to a kitchen with views across the garden, a utility room with rear access, a cloakroom and access to the integral garage. Upstairs, the principal bedroom features built-in wardrobes and a beautiful bright, modern shower room. There are three further bedrooms on this floor and a family bathroom.