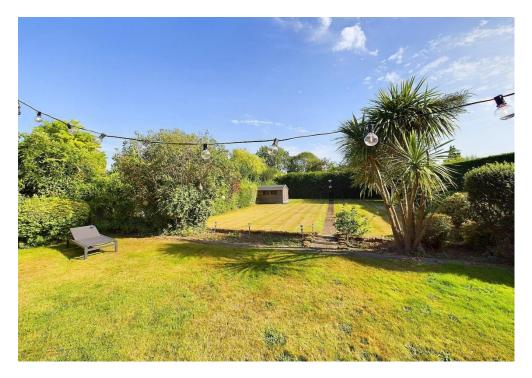

#### Outside

The handsome property is set back from the road behind a decorative brick wall with a pedestrian gate. A paved driveway provides parking for several vehicles and access to the integral double garage. There is also a pretty lawn area with established borders, hedging and shrubs. The rear garden enjoys a southerly aspect and features a large paved terrace directly from the house, making a perfect space for outdoor dining and entertaining. There is also a generous lawn area enclosed by hedging with established trees and borders.