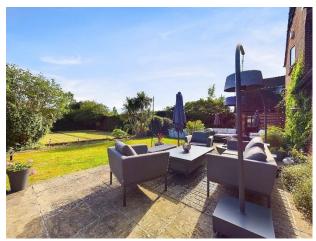

#### Outside

The handsome property is set back from the road behind a decorative brick wall with a pedestrian gate. A paved driveway provides parking for several vehicles and access to the integral double garage. There is also a pretty lawn area with established borders, hedging and shrubs. The rear garden enjoys a southerly aspect and features a large paved terrace directly from the house, making a perfect space for outdoor dining and entertaining. There is also a generous lawn area enclosed by hedging with established trees and borders.