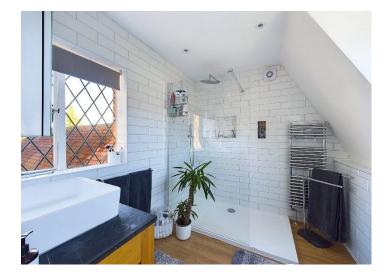

An entrance hall leads to the accommodation, which comprises the sitting room to the right and an adjoining study with a dual aspect. Across a hall with side access, there is a useful large room also enjoying a dual aspect with rear access to the garden – great perhaps for a home office or gym, with a feeling of separation from the main home. To the left of the entrance hall there is a dining room leading to a kitchen with views across the garden, a utility room with rear access, a cloakroom and access to the integral garage. Upstairs, the principal bedroom features built-in wardrobes and a beautiful bright, modern shower room. There are three further bedrooms on this floor and a family bathroom.