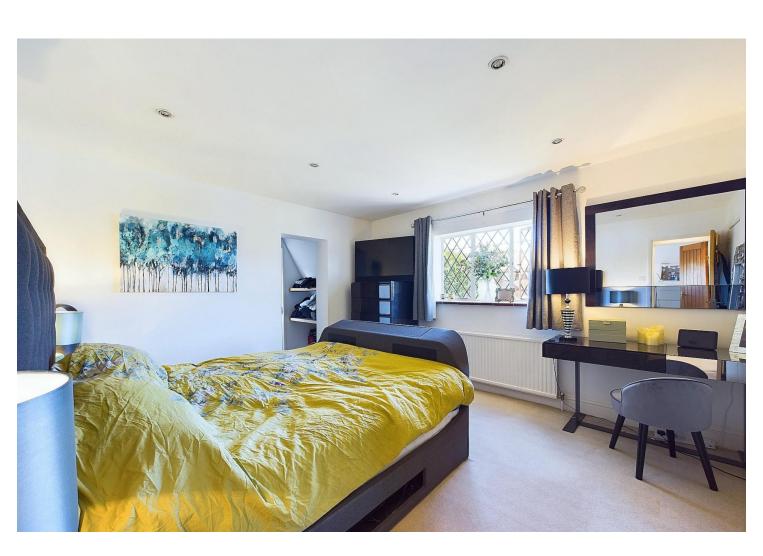

An entrance hall leads to the accommodation, which comprises the sitting room to the right and an adjoining study with a dual aspect. Across a hall with side access, there is a useful large room also enjoying a dual aspect with rear access to the garden – great perhaps for a home office or gym, with a feeling of separation from the main home. To the left of the entrance hall there is a dining room leading to a kitchen with views across the garden, a utility room with rear access, a cloakroom and access to the integral garage. Upstairs, the principal bedroom features built-in wardrobes and a beautiful bright, modern shower room. There are three further bedrooms on this floor and a family bathroom.