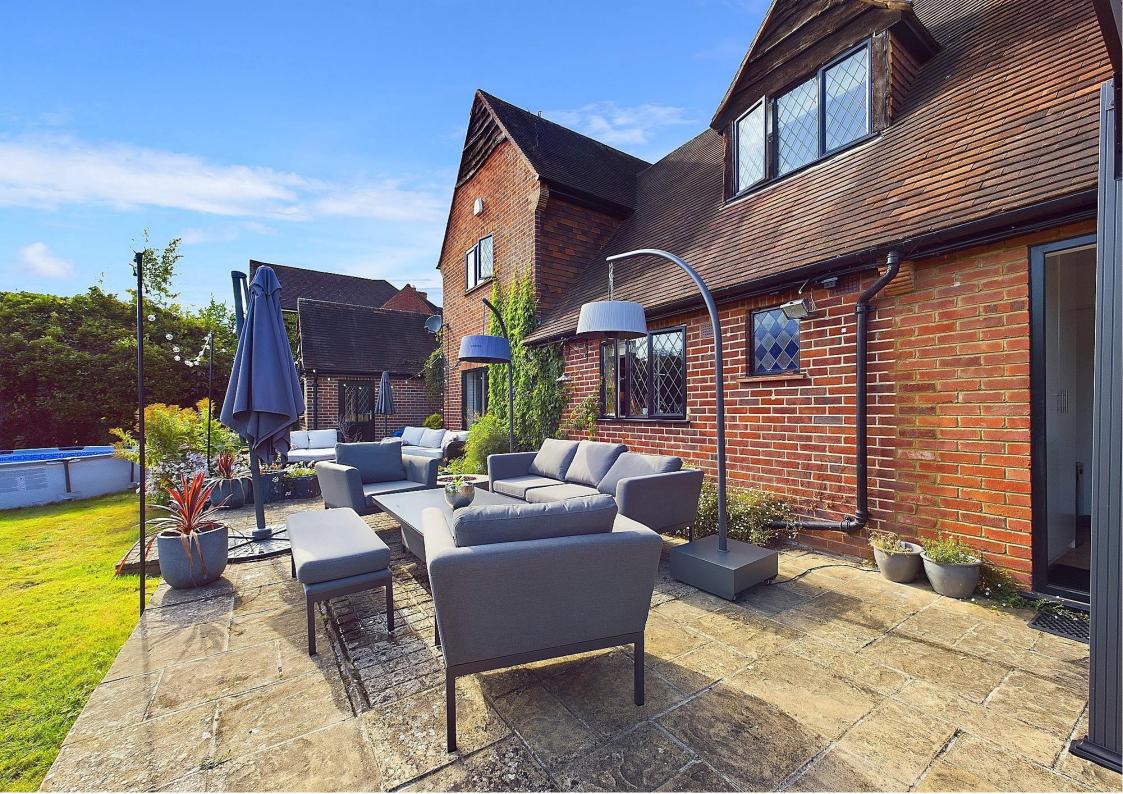

#### Outside

The handsome property is set back from the road behind a decorative brick wall with a pedestrian gate. A paved driveway provides parking for several vehicles and access to the integral double garage. There is also a pretty lawn area with established borders, hedging and shrubs. The rear garden enjoys a southerly aspect and features a large paved terrace directly from the house, making a perfect space for outdoor dining and entertaining. There is also a generous lawn area enclosed by hedging with established trees and borders.