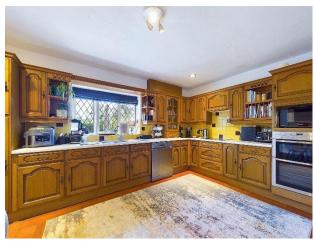

An entrance hall leads to the accommodation, which comprises the sitting room to the right and an adjoining study with a dual aspect. Across a hall with side access, there is a useful large room also enjoying a dual aspect with rear access to the garden – great perhaps for a home office or gym, with a feeling of separation from the main home. To the left of the entrance hall there is a dining room leading to a kitchen with views across the garden, a utility room with rear access, a cloakroom and access to the integral garage. Upstairs, the principal bedroom features built-in wardrobes and a beautiful bright, modern shower room. There are three further bedrooms on this floor and a family bathroom.