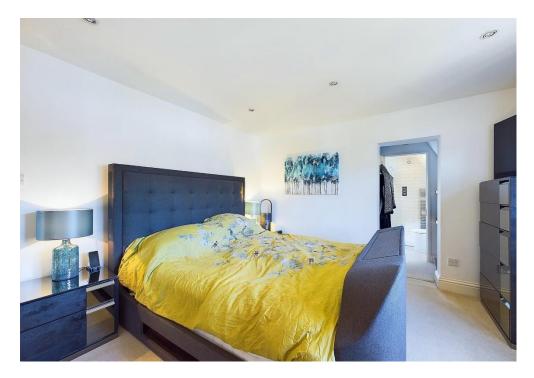

An entrance hall leads to the accommodation, which comprises the sitting room to the right and an adjoining study with a dual aspect. Across a hall with side access, there is a useful large room also enjoying a dual aspect with rear access to the garden – great perhaps for a home office or gym, with a feeling of separation from the main home. To the left of the entrance hall there is a dining room leading to a kitchen with views across the garden, a utility room with rear access, a cloakroom and access to the integral garage. Upstairs, the principal bedroom features built-in wardrobes and a beautiful bright, modern shower room. There are three further bedrooms on this floor and a family bathroom.