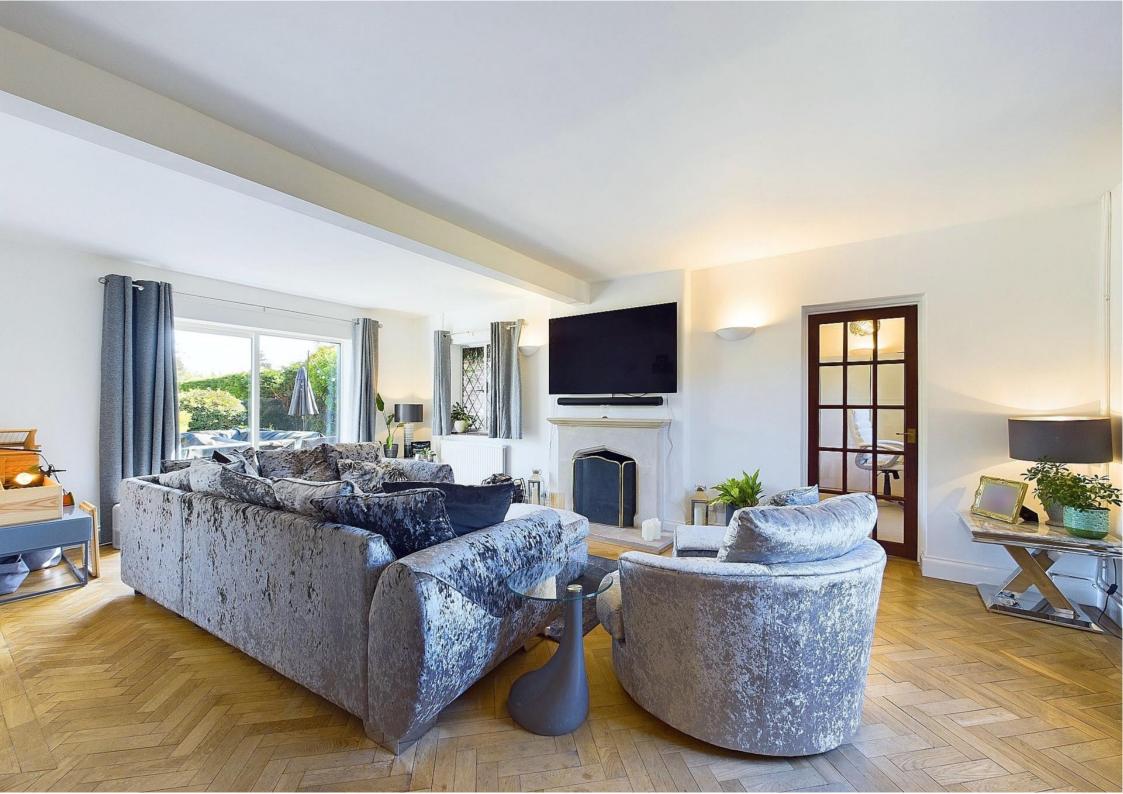

An entrance hall leads to the accommodation, which comprises the sitting room to the right and an adjoining study with a dual aspect. Across a hall with side access, there is a useful large room also enjoying a dual aspect with rear access to the garden – great perhaps for a home office or gym, with a feeling of separation from the main home. To the left of the entrance hall there is a dining room leading to a kitchen with views across the garden, a utility room with rear access, a cloakroom and access to the integral garage. Upstairs, the principal bedroom features built-in wardrobes and a beautiful bright, modern shower room. There are three further bedrooms on this floor and a family bathroom.