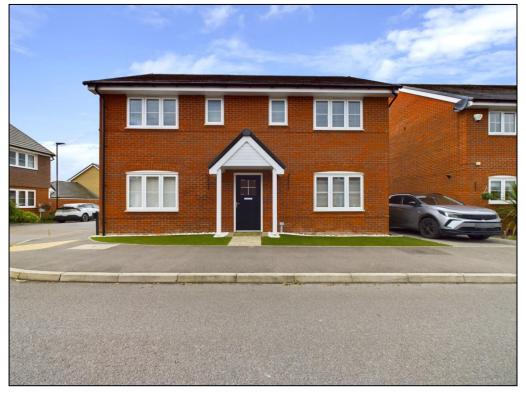

# Wickfields, Longwick, Princes Risborough, Buckinghamshire, HP27 9FJ

## TO LET £2,500 pcm

Unfurnished

A modern, extremely well presented four bedroom, two bathroom detached house situated approximately 0.5 miles of the High Street and local amenities. UNFURNISHED. EPC rating B. AVAILABLE 1ST OCTOBER 2024. CONTACT B&B LETTINGS 01844 354554

### Description

A modern, extremely well presented four bedroom, two bathroom detached house situated approximately 0.5 miles of the High Street and local amenities.

The property comprises:

GROUND FLOOR
Entrance Hall
Large kitchen/dining/reception room
Living room
Cloakroom