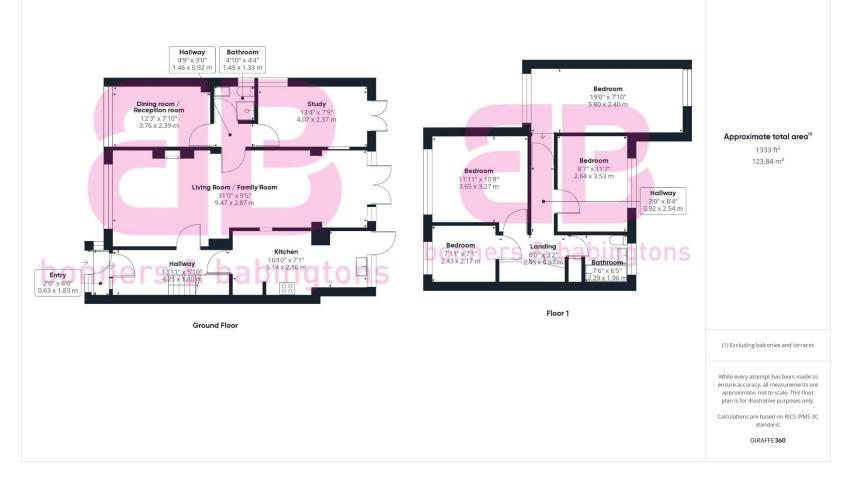

The property accommodation comprises of the following, entrance hallway flowing through to a modern separate kitchen with built in appliances, large open plan living room / family room with fireplace and French doors opening to the rear garden. The garage has been fully converted by the current owners now which now benefits from a separate dining room, downstairs shower room and study.

Upstairs you will find three large double bedrooms, a further single bedroom and a family bathroom with bath and over head shower.

To the rear, French doors from the living room / family room lead you out to a good sized, sunny rear garden with patio area, perfect for alfresco dining. There is also a second entertaining terrace as well as a large shed.