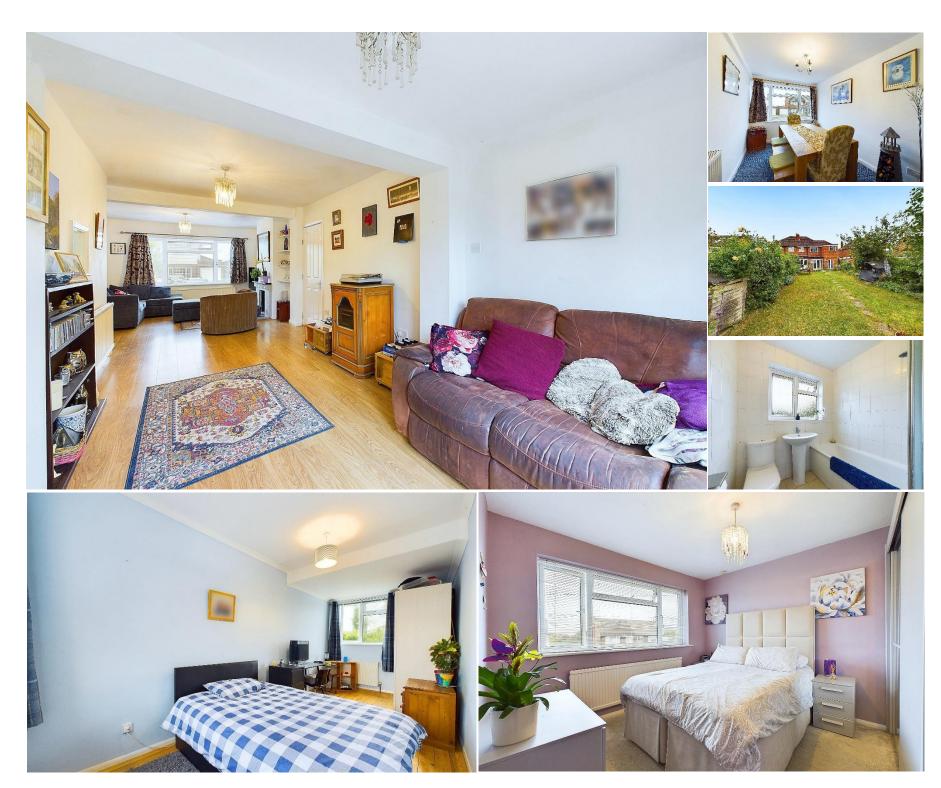

The property accommodation comprises of the following, entrance hallway flowing through to a modern separate kitchen with built in appliances, large open plan living room / family room with fireplace and French doors opening to the rear garden. The garage has been fully converted by the current owners now which now benefits from a separate dining room, downstairs shower room and study.

Upstairs you will find three large double bedrooms, a further single bedroom and a family bathroom with bath and over head shower.

To the rear, French doors from the living room / family room lead you out to a good sized, sunny rear garden with patio area, perfect for alfresco dining. There is also a second entertaining terrace as well as a large shed.