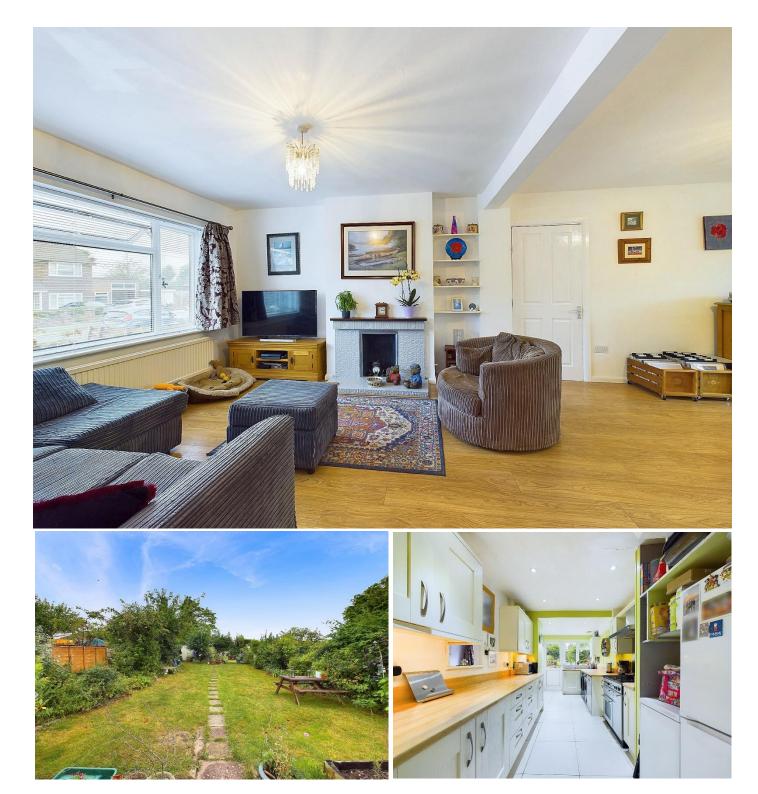

The property accommodation comprises of the following, entrance hallway flowing through to a modern separate kitchen with built in appliances, large open plan living room / family room with fireplace and French doors opening to the rear garden. The garage has been fully converted by the current owners now which now benefits from a separate dining room, downstairs shower room and study.

Upstairs you will find three large double bedrooms, a further single bedroom and a family bathroom with bath and over head shower.

To the rear, French doors from the living room / family room lead you out to a good sized, sunny rear garden with patio area, perfect for alfresco dining. There is also a second entertaining terrace as well as a large shed.