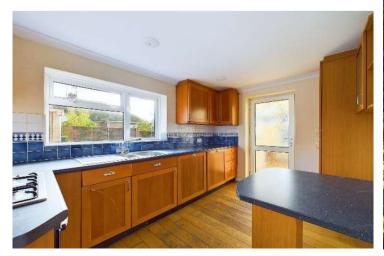

West Ridge Bourne End Buckinghamshire SL8 5BU

- Tenure: Freehold

- OIEO: £575,000

- Local Authority: BCC

- EPC Rating: D

- Council Tax Band: D

\*Probably one of the most scenic roads in Bourne End, its elevated position providing far reaching views and also offering a guiet and secluded cul-de-sac location. This lovely semi detached property has been extended to create four bedrooms and a conservatory to the original layout making it a fabulous family home. On entering the property there is a light and airy hallway offering access to bathroom, kitchen, living room and BONNERS & BABINGTONS offer the two ground floor bedrooms. Through the kitchen is a large conservatory which spreads across the back of the property providing additional living space on the ground floor. The cul-de-sac to the North of Bourne upstairs now provides two further bedrooms and a shower room increasing the living space considerably, this is a great family home.