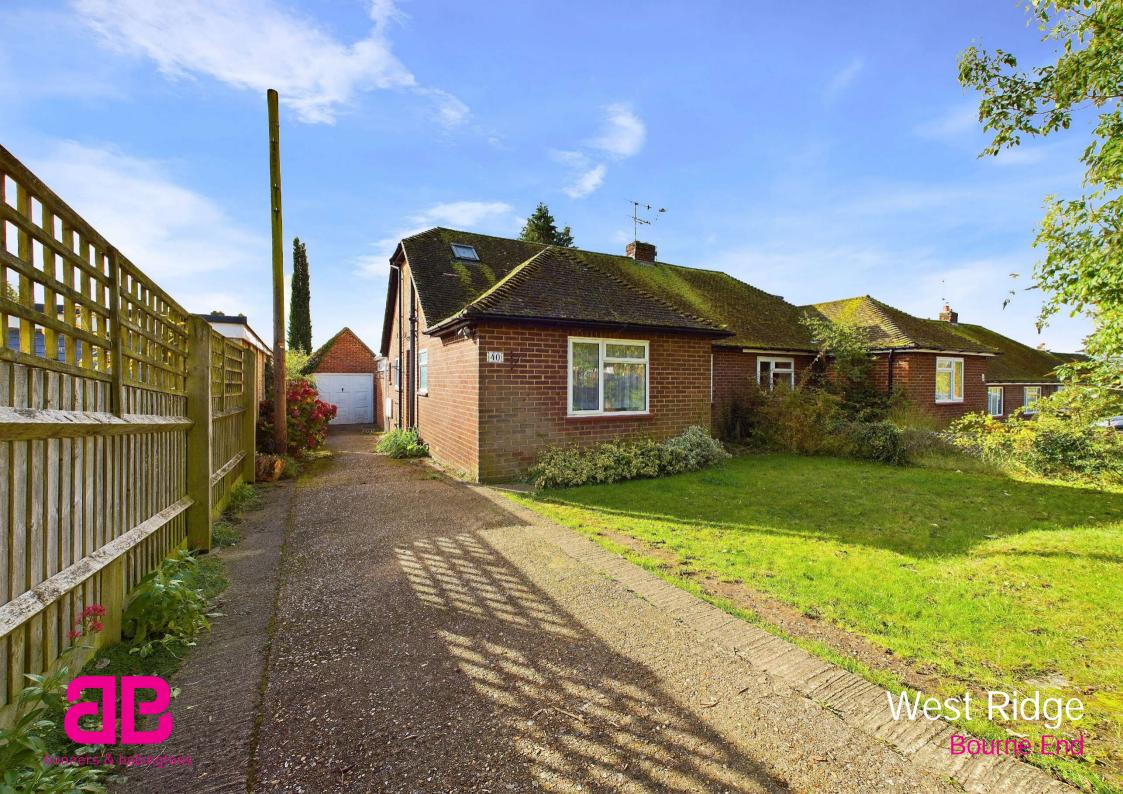

West Ridge Bourne End Buckinghamshire SL8 5BU

- Tenure: Freehold

- OIEO: £575,000

- Local Authority: BCC

- EPC Rating: D

- Council Tax Band: D

\*Probably one of the most scenic roads in Bourne End, its elevated position providing far reaching views and also offering a guiet and secluded cul-de-sac location. This lovely semi detached property has been extended to create four bedrooms and a conservatory to the original layout making it a fabulous family home. On entering the property there is a light and airy hallway offering access to bathroom, kitchen, living room and BONNERS & BABINGTONS offer the two ground floor bedrooms. Through the kitchen is a large conservatory which spreads across the back of the property providing additional living space on the ground floor. The cul-de-sac to the North of Bourne upstairs now provides two further bedrooms and a shower room increasing the living space considerably, this is a great family home.

Outside there is a lovely garden which is mainly laid to lawn with flower bed borders and a large patio are ideal for alfresco dining, there is a detached garage to the side and a lovely long driveway offering ample parking. Offered to the market with no onward chain this is an ideal property to settle in to and enjoy for many years to come.

Situated in a pleasant and secluded End Village centre is this four bedroom semi detached bungalow.

3 Anglers Court, Spittal Street, Marlow, Bucks, SL7 3HJ

01628 333800

www.bb-estateagents.co.uk