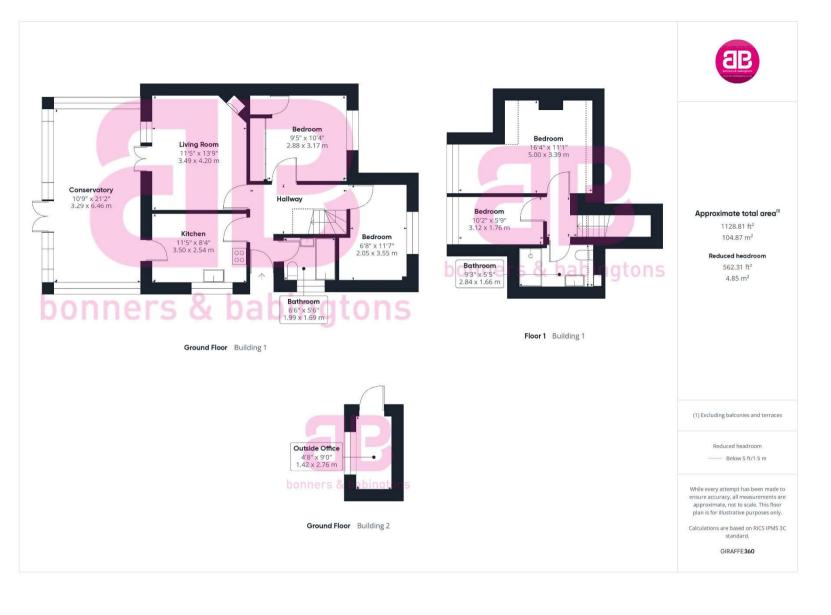

West Ridge Bourne End Buckinghamshire SL8 5BU

- Tenure: Freehold

- OIEO: £575,000

- Local Authority: BCC

- EPC Rating: D

- Council Tax Band: D

\*Probably one of the most scenic roads in Bourne End, its elevated position providing far reaching views and also offering a guiet and secluded cul-de-sac location. This lovely semi detached property has been extended to create four bedrooms and a conservatory to the original layout making it a fabulous family home. On entering the property there is a light and airy hallway offering access to bathroom, kitchen, living room and BONNERS & BABINGTONS offer the two ground floor bedrooms. Through the kitchen is a large conservatory which spreads across the back of the property providing additional living space on the ground floor. The cul-de-sac to the North of Bourne upstairs now provides two further bedrooms and a shower room increasing the living space considerably, this is a great family home.

Situated in a pleasant and secluded End Village centre is this four bedroom semi detached bungalow.

3 Anglers Court, Spittal Street, Marlow, Bucks, SL7 3HJ

01628 333800

www.bb-estateagents.co.uk