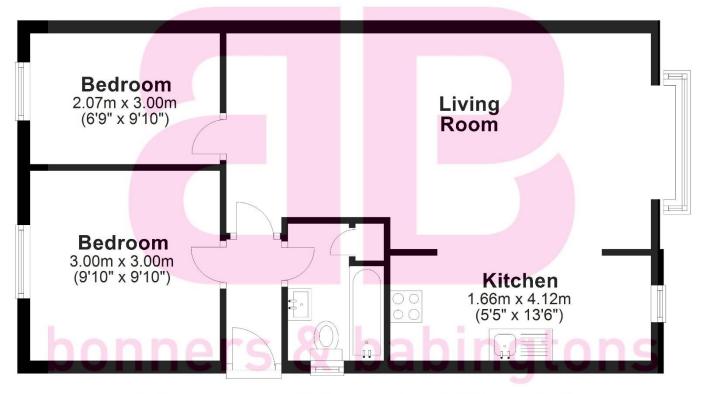

## **Ground Floor**

Approx. 51.3 sq. metres (551.7 sq. feet)

Total area: approx. 51.3 sq. metres (551.7 sq. feet)

This floorplan is not to scale. it is to be used for guidance and illustrative purposes only.