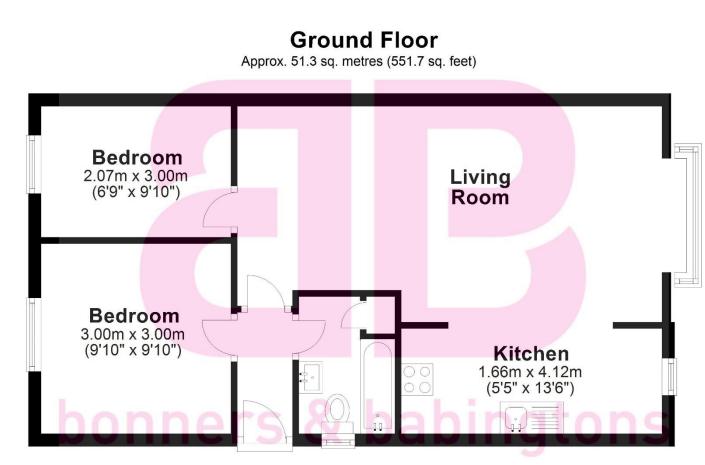

## Total area: approx. 51.3 sq. metres (551.7 sq. feet)

This floorplan is not to scale. it is to be used for guidance and illustrative purposes only. Accuracy is not guaranteed. Plan produced using PlanUp.