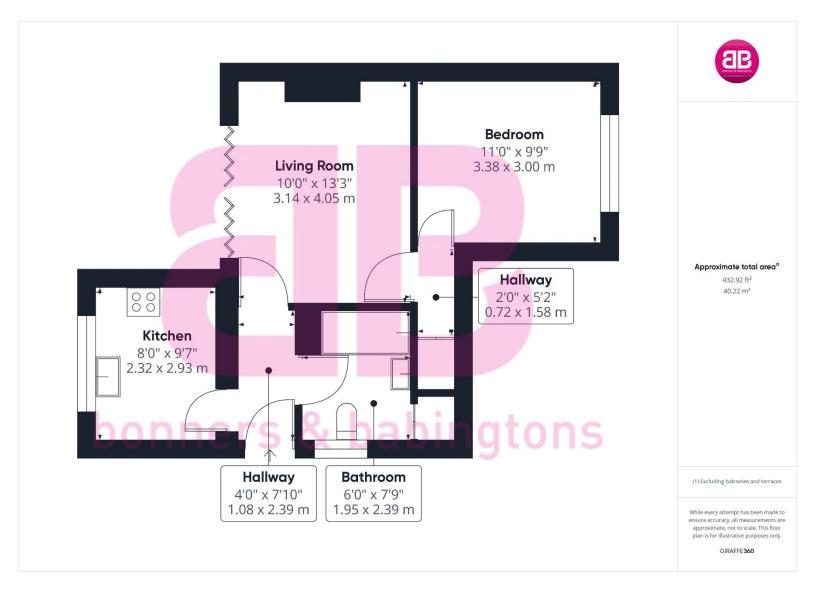

riverside community with a comprehensive range of shops and excellent pubs and restaurants. Nearby Marlow Station has a regular train service to London Paddington via Maidenhead (from 44 mins) with links to the City of London, via the Elizabeth Line. Access to the M4 and M40 is via the A404(M) and London Heathrow is approximately 22 miles away.

There is a wide range of educational and recreational facilities in the area. Excellent local schools are numerous and include Sir William Borlase in Marlow.



BONNERS & BABINGTONS offer - Situated in a pleasant residential road a short walk to Marlow High Street this delightful one bedroom ground floor apartment has been sympathetically updated by the current owner and has its own private garden. Ideal first time or investment opportunity.













3 Anglers Court, Spittal Street, Marlow, Bucks, SL7 3HJ



www.bb-estateagents.co.uk









## Disclaimer

We endeavour to make our particulars accurate and reliable. They are for guidance only and are intended to give a fair overall summary of the property. They do not form part of any contract or offer, and should not be relied upon as a statement or representation of fact. Measurements, areas and distances are approximate and photographs provided for guidance only. No undertaking is given as to the structural condition of the property, or any necessary consents, or the operating ability or efficiency of any service, system or appliance. Prospective purchasers must satisfy themselves with regard to each of these points. If there is any particular aspect of the property about wh