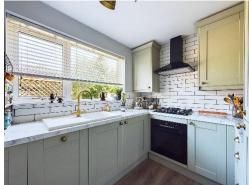

This delightful ground floor garden apartment has so much to offer, it has a lovely feel about it and has been updated and improved by the current owner throughout. On entering the property from the side there is an entrance hall which provides access to the kitchen, bathroom and living room. The kitchen has been refitted by the current owner to provide ample storage space and work surfaces with space and services for additional non-integral appliances. The bathroom has also been updated by the current owner to offer a modern neutrally coloured suite. Moving through to the living room there is a very cosy feeling about this space with double doors leading onto a private garden to the rear of the property. Moving through to the front of the apartment there is a small lobby area with storage cupboards and access to the double bedroom. The bedroom is a lovely light and airy part of the property with plenty of room and storage.