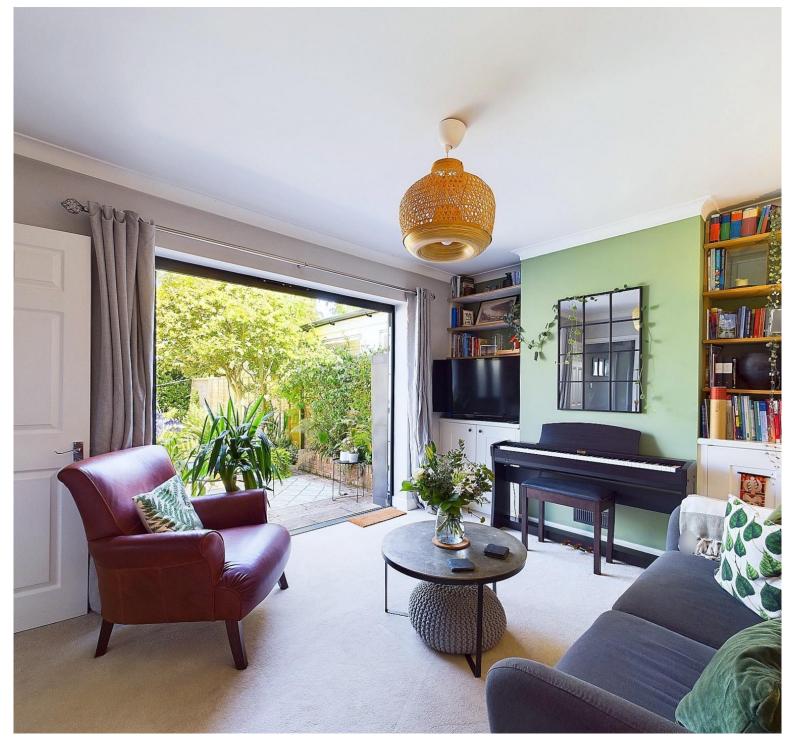

This delightful ground floor garden apartment has so much to offer, it has a lovely feel about it and has been updated and improved by the current owner throughout. On entering the property from the side there is an entrance hall which provides access to the kitchen, bathroom and living room. The kitchen has been refitted by the current owner to provide ample storage space and work surfaces with space and services for additional non-integral appliances. The bathroom has also been updated by the current owner to offer a modern neutrally coloured suite. Moving through to the living room there is a very cosy feeling about this space with double doors leading onto a private garden to the rear of the property. Moving through to the front of the apartment there is a small lobby area with storage cupboards and access to the double bedroom. The bedroom is a lovely light and airy part of the property with plenty of room and storage.