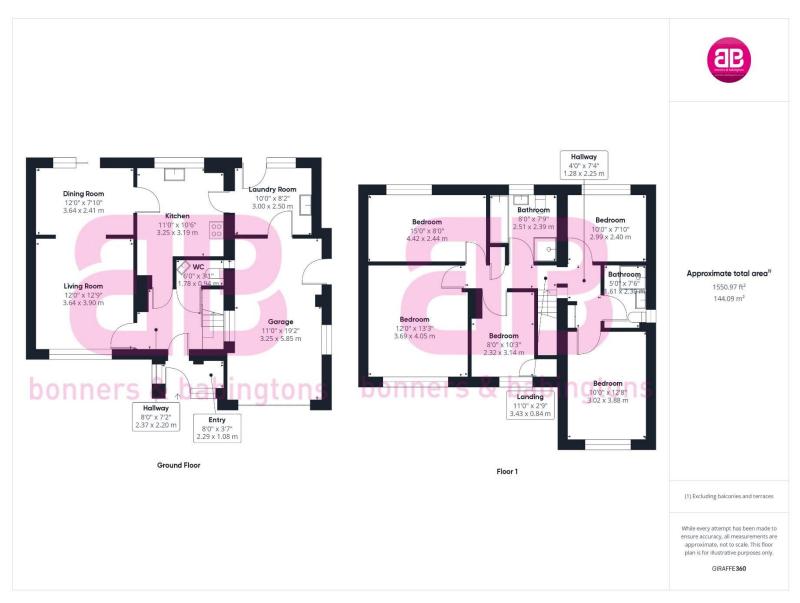

## Guide Price - £800,000

This detached property is located in the picturesque village of Lacey Green in Buckinghamshire and has huge potential. The property boasts five spacious bedrooms, two modern bathrooms, and flexible living accommodation downstairs. Sold with a integral garage and private driveway for multiple cars.

Upon entering the property, you are greeted by a spacious hallway that leads to the living room. This room is perfect for entertaining guests or relaxing with family, with its large window allow natural light to flood in. This room flows effortlessly into the dining room through an archway and opens out to the rear of the garden via sliding doors that lead out to the garden.

The kitchen and separate utility have been recently updated and are decorated in neutral colours, creating a bright and airy space. The kitchen overlooks the rear garden and has ample storage space. The dining area is adjacent to the kitchen, making it the perfect space for family meals or dinner parties. The ground floor also features a convenient a WC and integral garage.

Upstairs, the five bedrooms are all generously sized and offer plenty of natural light. There is a 3-piece family bathroom and a separate wet room.

Outside, the property boasts a large garden that is perfect for summer barbecues or relaxing in the sun. The garden is mainly laid to lawn, with mature trees and shrubs providing privacy and seclusion and a patio area.