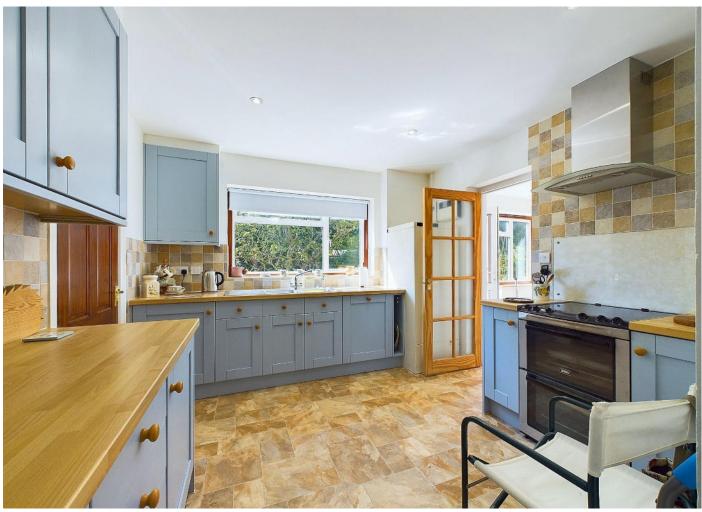

The kitchen and separate utility have been recently updated and are decorated in neutral colours, creating a bright and airy space. The kitchen overlooks the rear garden and has ample storage space. The dining area is adjacent to the kitchen, making it the perfect space for family meals or dinner parties. The ground floor also features a convenient a WC and integral garage.