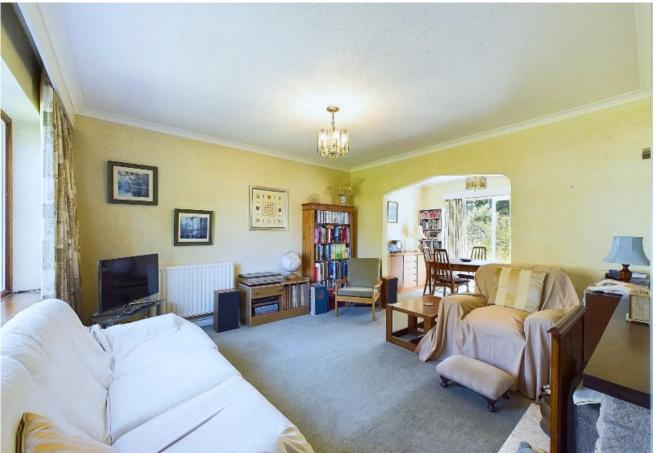

Upon entering the property, you are greeted by a spacious hallway that leads to the living room. This room is perfect for entertaining guests or relaxing with family, with its large window allow natural light to flood in. This room flows effortlessly into the dining room through an archway and opens out to the rear of the garden via sliding doors that lead out to the garden.