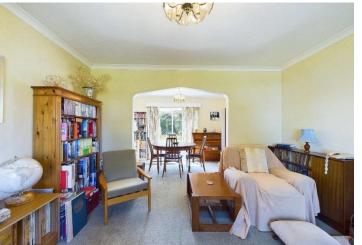

Upon entering the property, you are greeted by a spacious hallway that leads to the living room. This room is perfect for entertaining guests or relaxing with family, with its large window allow natural light to flood in. This room flows effortlessly into the dining room through an archway and opens out to the rear of the garden via sliding doors that lead out to the garden.