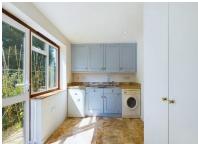

The kitchen and separate utility have been recently updated and are decorated in neutral colours, creating a bright and airy space. The kitchen overlooks the rear garden and has ample storage space. The dining area is adjacent to the kitchen, making it the perfect space for family meals or dinner parties. The ground floor also features a convenient a WC and integral garage.