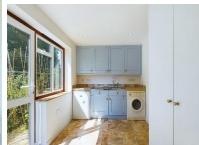

The kitchen and separate utility have been recently updated and are decorated in neutral colours, creating a bright and airy space. The kitchen overlooks the rear garden and has ample storage space. The dining area is adjacent to the kitchen, making it the perfect space for family meals or dinner parties. The ground floor also features a convenient a WC and integral garage.