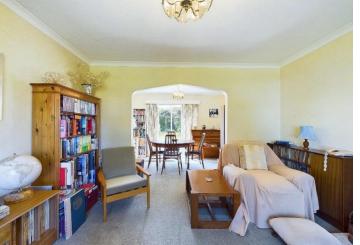

Upon entering the property, you are greeted by a spacious hallway that leads to the living room. This room is perfect for entertaining guests or relaxing with family, with its large window allow natural light to flood in. This room flows effortlessly into the dining room through an archway and opens out to the rear of the garden via sliding doors that lead out to the garden.