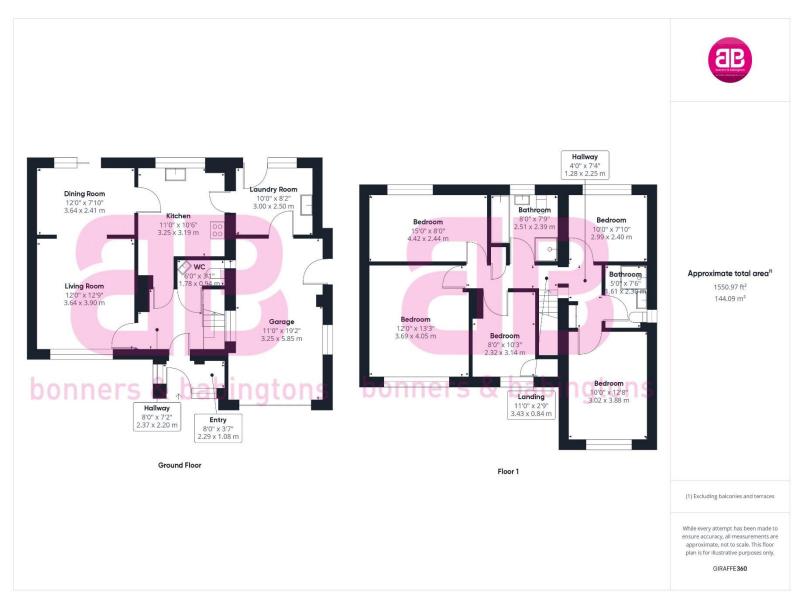

## Guide Price - £750,000

This detached property is located in the picturesque village of Lacey Green in Buckinghamshire and has huge potential. The property boasts five spacious bedrooms, two modern bathrooms, and flexible living accommodation downstairs. Sold with a integral garage and private driveway for multiple cars.

Upon entering the property, you are greeted by a spacious hallway that leads to the living room. This room is perfect for entertaining guests or relaxing with family, with its large window allow natural light to flood in. This room flows effortlessly into the dining room through an archway and opens out to the rear of the garden via sliding doors that lead out to the garden.

The kitchen and separate utility have been recently updated and are decorated in neutral colours, creating a bright and airy space. The kitchen overlooks the rear garden and has ample storage space. The dining area is adjacent to the kitchen, making it the perfect space for family meals or dinner parties. The ground floor also features a convenient a WC and integral garage.

Upstairs, the five bedrooms are all generously sized and offer plenty of natural light. There is a 3-piece family bathroom and a separate wet room.

Outside, the property boasts a large garden that is perfect for summer barbecues or relaxing in the sun. The garden is mainly laid to lawn, with mature trees and shrubs providing privacy and seclusion and a patio area.