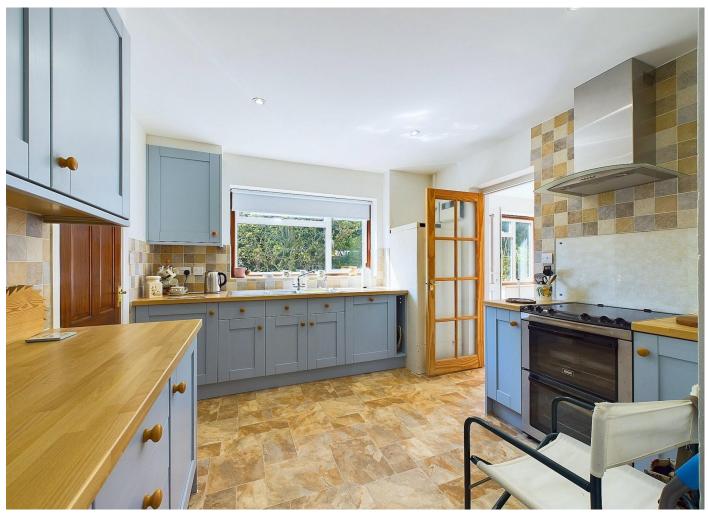

The kitchen and separate utility have been recently updated and are decorated in neutral colours, creating a bright and airy space. The kitchen overlooks the rear garden and has ample storage space. The dining area is adjacent to the kitchen, making it the perfect space for family meals or dinner parties. The ground floor also features a convenient a WC and integral garage.