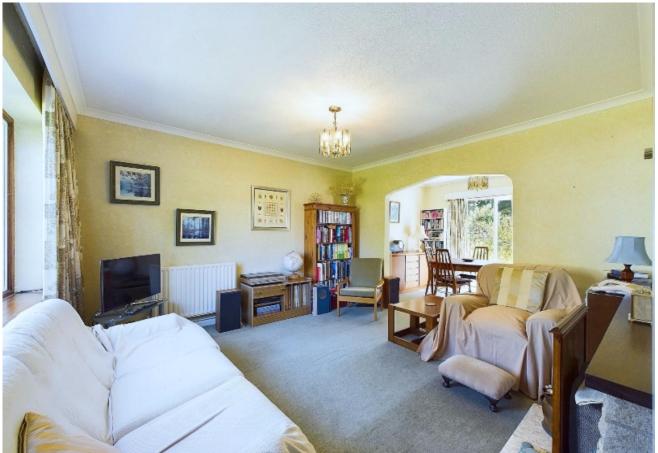

Upon entering the property, you are greeted by a spacious hallway that leads to the living room. This room is perfect for entertaining guests or relaxing with family, with its large window allow natural light to flood in. This room flows effortlessly into the dining room through an archway and opens out to the rear of the garden via sliding doors that lead out to the garden.