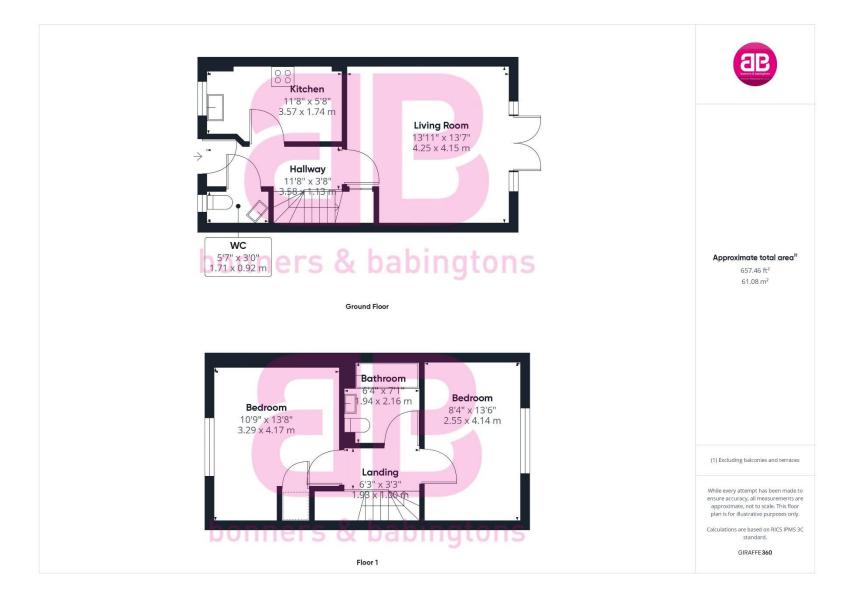

Inside, the property is finished to a contemporary standard throughout. The kitchen is equipped with modern appliances, making it a functional and inviting space for cooking and meal preparation. The well-proportioned living room is spacious, providing ample room for both lounging and dining, ideal for everyday living. Downstairs you will also find a WC.

Upstairs you will find two double bedrooms which are flooded with natural light and a family bathroom. Both rooms have ample space and the main bedroom has a built in storage cupboard. This property combines modern comforts with the tranquillity of village life, making it a perfect home for those seeking a peaceful yet connected lifestyle. Haddenham and Thame Parkway is 600m walk away from the property and offers direct access into London.