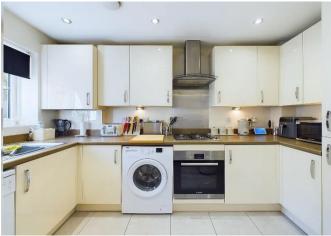

Inside, the property is finished to a contemporary standard throughout. The kitchen is equipped with modern appliances, making it a functional and inviting space for cooking and meal preparation. The well-proportioned living room is spacious, providing ample room for both lounging and dining, ideal for everyday living. Downstairs you will also find a WC.