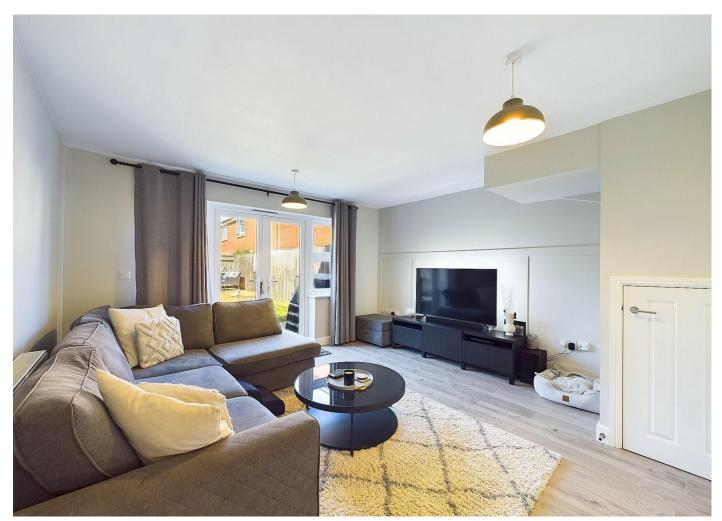

Inside, the property is finished to a contemporary standard throughout. The kitchen is equipped with modern appliances, making it a functional and inviting space for cooking and meal preparation. The well-proportioned living room is spacious, providing ample room for both lounging and dining, ideal for everyday living. Downstairs you will also find a WC.