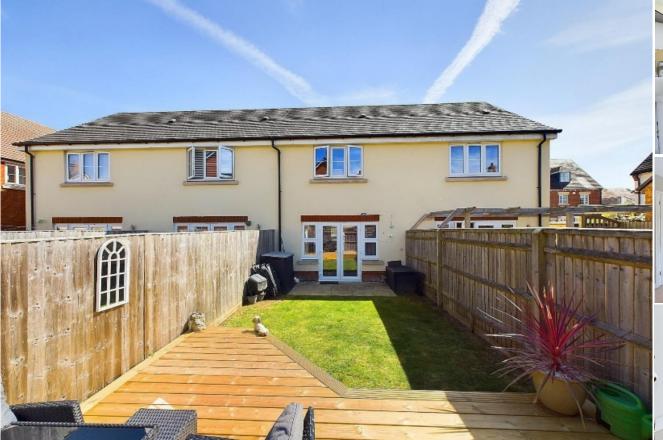

The home features allocated parking for your convenience to the front of the property and a maintained rear garden, complete with a stylish decking area perfect for outdoor relaxation or entertaining.

Inside, the property is finished to a contemporary standard throughout. The kitchen is equipped with modern appliances, making it a functional and inviting space for cooking and meal preparation. The well-proportioned living room is spacious, providing ample room for both lounging and dining, ideal for everyday living. Downstairs you will also find a WC.