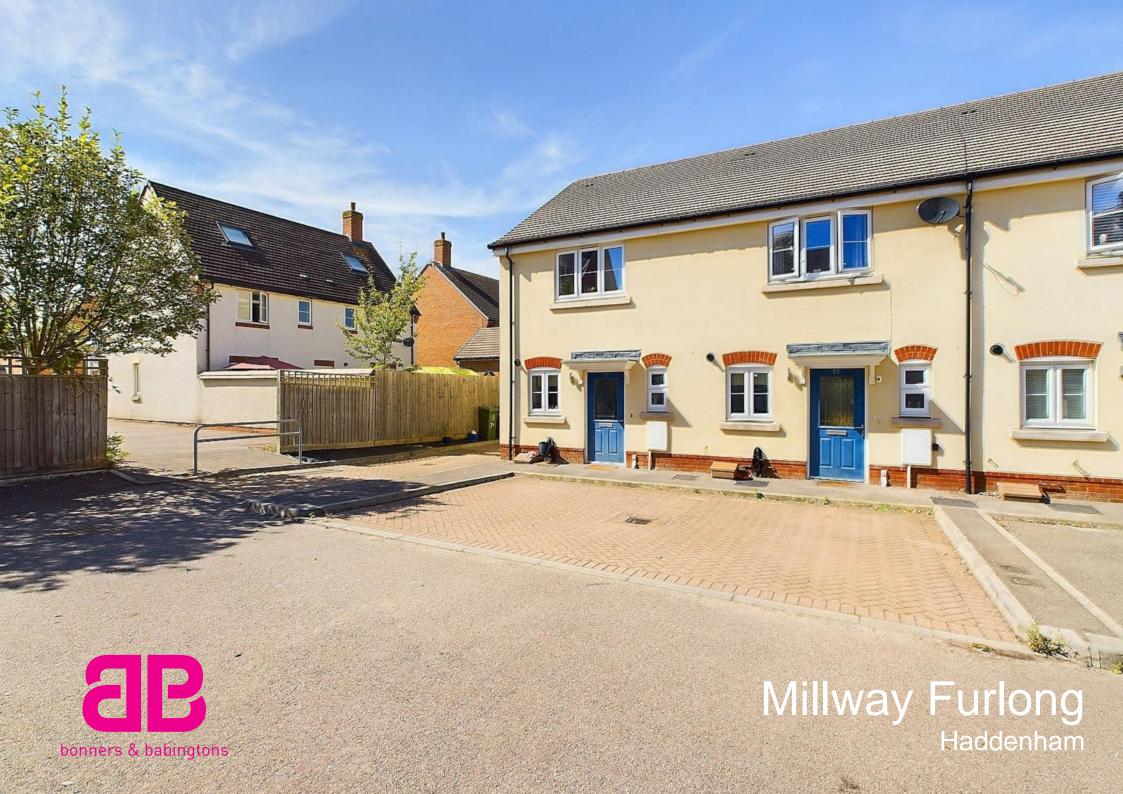

## Millway Furlong, Haddenham, Buckinghashire, HP17 8SD

## Guide Price - £350,000

This charming two-bedroom terrace is situated in the village of Haddenham, Buckinghamshire. The property benefits from 2 allocated parking spaces, a well-proportioned garden to the rear and modern living throughout. The interior has been maintained by the current owners making this property ideal for those searching for a home without work.

The home features allocated parking for your convenience to the front of the property and a maintained rear garden, complete with a stylish decking area perfect for outdoor relaxation or entertaining.