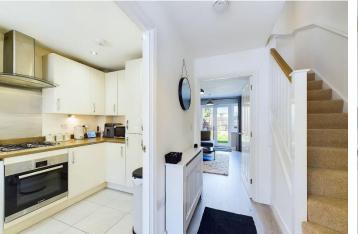

Inside, the property is finished to a contemporary standard throughout. The kitchen is equipped with modern appliances, making it a functional and inviting space for cooking and meal preparation. The well-proportioned living room is spacious, providing ample room for both lounging and dining, ideal for everyday living. Downstairs you will also find a WC.