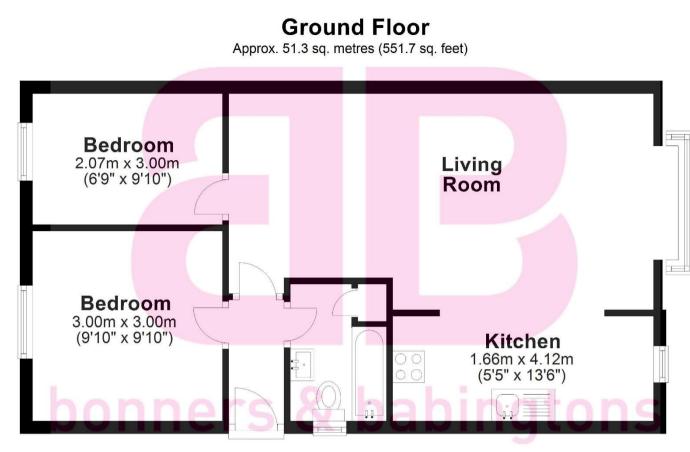

## Total area: approx. 51.3 sq. metres (551.7 sq. feet)

This floorplan is not to scale. it is to be used for guidance and illustrative purposes only. Accuracy is not guaranteed. Plan produced using PlanUp.