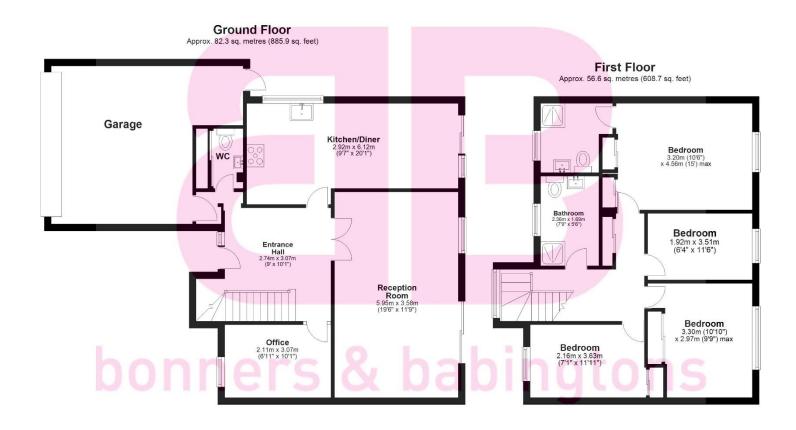

Total area: approx. 138.9 sq. metres (1494.6 sq. feet)

This floorplan is not to scale, it is to be used for guidance and illustrative purposes only. Accuracy is not guaranteed.

Plan produced using PlanUp.