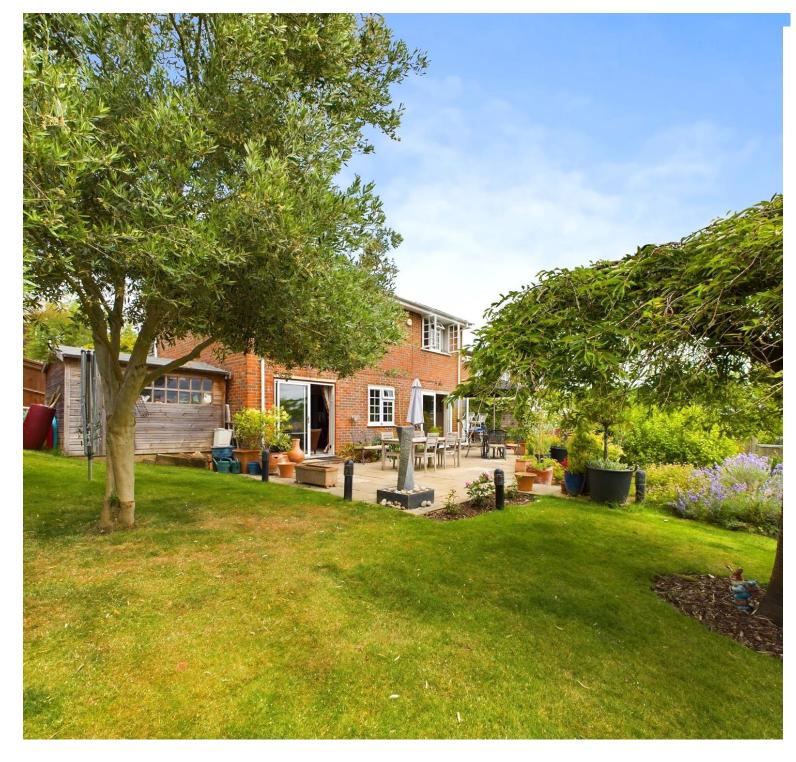

Outside the property benefits from a stunning corner plot rear garden with large patio area, mature trees and shrubs, flower bed borders and delightful water features that make this garden a very relaxing space to enjoy with your friends and family. As the property also sits on a corner plot there is scope for further extension potential (STPP). To the front of the property there is a large driveway offering parking for two to three vehicles. The property is situated in a pleasant and secluded cul-de-sac within Spinfield School and Sir William Borlase catchments.