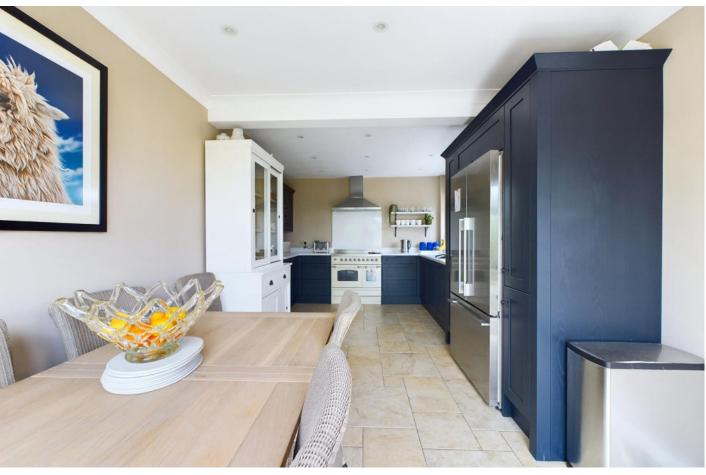

Wing Close Marlow Buckinghamshire SL7 2RA

- Tenure: Freehold

- Price: OIEO £1,000,000

- Local Authority: BCC

- EPC Rating: TBC

- Council Tax Band: G

Every now and again a property comes to the market that we simply say WOW! and this is one on those! Due to its position within the cul-de-sac and its corner plot this property not only has stunning views over Marlow but is almost solely designed for outdoor living. On entering the property you are greeted by a light and airy entrance hall with access to the living room, study, dining kitchen and cloakroom. On the right there is a nice sized office / study ideal for home working with plenty of space for office furniture. Next to the study there is the lovely living room with double doors leading onto a delightful, south facing patio ideal for alfresco dining. Next we enter the dining kitchen which has been recently update and refitted by the current owners and offer an array of work surfaces, storage, fitted appliances and double doors to garden. The ground floor also benefits from a cloakroom and the garage has cleverly altered to provide ample storage.