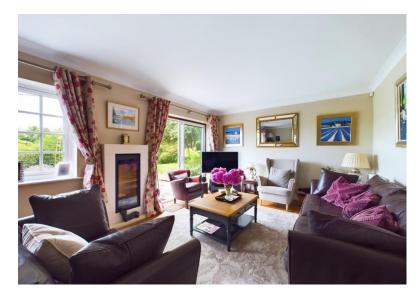

Wing Close Marlow Buckinghamshire SL7 2RA

- Tenure: Freehold

- Price: OIEO £1,000,000

- Local Authority: BCC

- EPC Rating: TBC

- Council Tax Band: G

Every now and again a property comes to the market that we simply say WOW! and this is one on those! Due to its position within the cul-de-sac and its corner plot this property not only has stunning views over Marlow but is almost solely designed for outdoor living. On entering the property you are greeted by a light and airy entrance hall with access to the living room, study, dining kitchen and cloakroom. On the right there is a nice sized office / study ideal for home working with plenty of space for office furniture. Next to the study there is the lovely living room with double doors leading onto a delightful, south facing patio ideal for alfresco dining. Next we enter the dining kitchen which has been recently update and refitted by the current owners and offer an array of work surfaces, storage, fitted appliances and double doors to garden. The ground floor also benefits from a cloakroom and the garage has cleverly altered to provide ample storage.