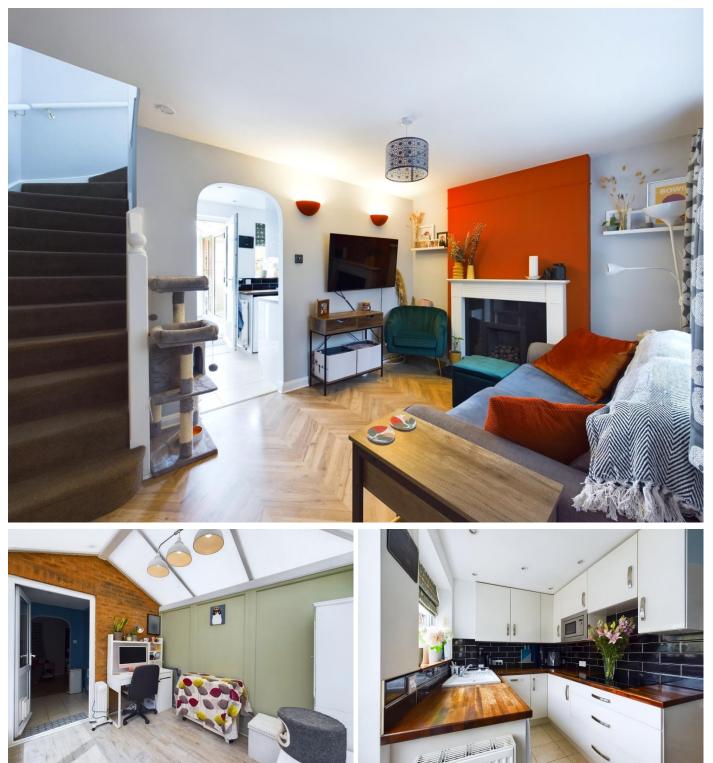

The property consists of; entrance porch with fitted storage for shoes and coats. The practical kitchen has ample eye and waist level storage, built in appliances such as double electric oven, dishwasher, fridge and freezer. The reception room is cosy and is ideal for gathering as a family at the end of a day with a feature gas fireplace. The conservatory is a great addition and has space for seating and a dining table with Bi-fold doors opening out to the sunny rear garden.

#### Upstairs

To the first floor, the master bedroom is spacious and provides fitted wardrobes and additional storage. The family bathroom is modern with a double walk in shower and boasts underfloor heating.