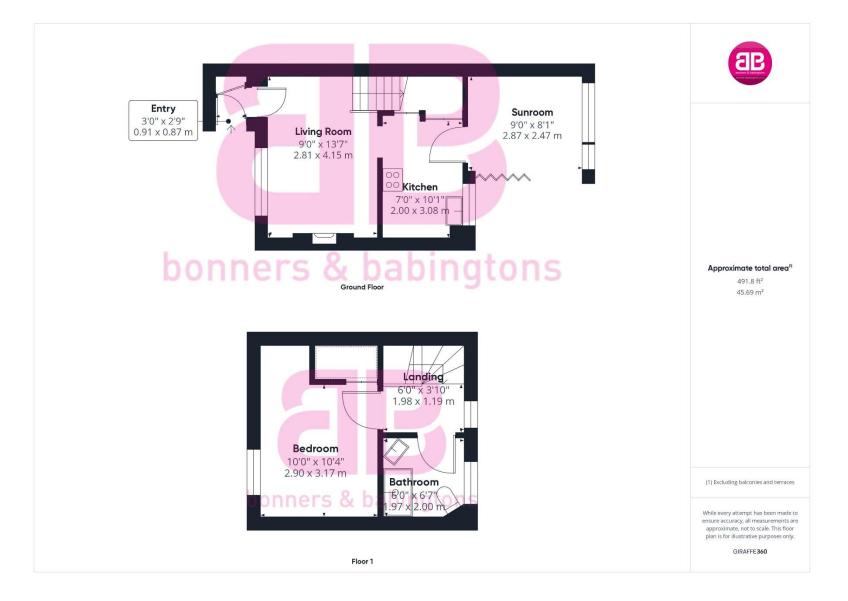

The property consists of; entrance porch with fitted storage for shoes and coats. The practical kitchen has ample eye and waist level storage, built in appliances such as double electric oven, dishwasher, fridge and freezer. The reception room is cosy and is ideal for gathering as a family at the end of a day with a feature gas fireplace. The conservatory is a great addition and has space for seating and a dining table with Bi-fold doors opening out to the sunny rear garden.

#### Upstairs

To the first floor, the master bedroom is spacious and provides fitted wardrobes and additional storage. The family bathroom is modern with a double walk in shower and boasts underfloor heating.