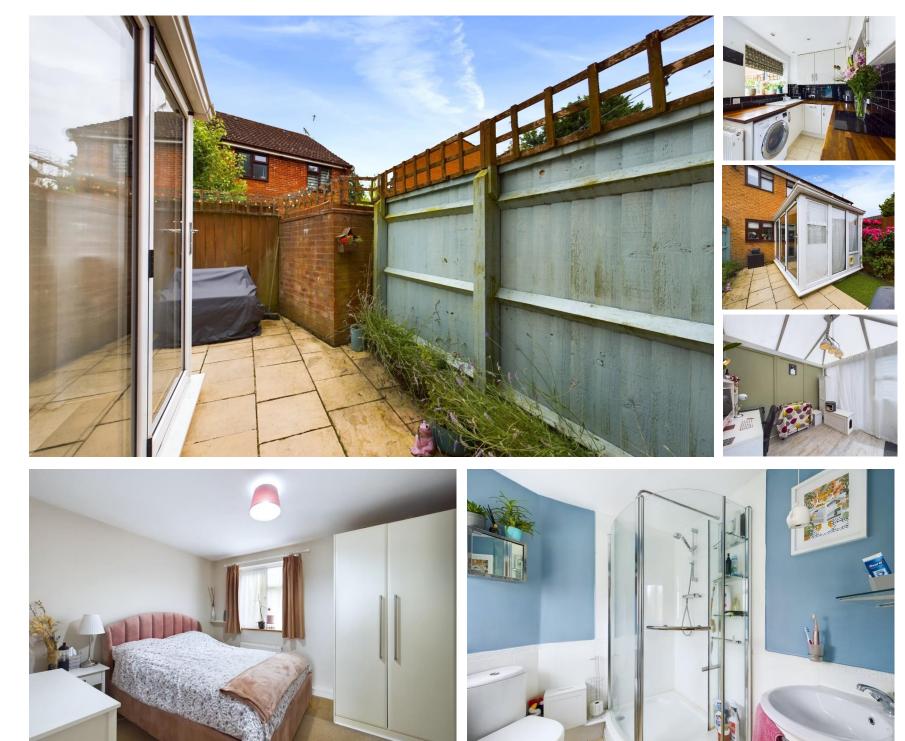

The property consists of; entrance porch with fitted storage for shoes and coats. The practical kitchen has ample eye and waist level storage, built in appliances such as double electric oven, dishwasher, fridge and freezer. The reception room is cosy and is ideal for gathering as a family at the end of a day with a feature gas fireplace. The conservatory is a great addition and has space for seating and a dining table with Bi-fold doors opening out to the sunny rear garden.

#### Upstairs

To the first floor, the master bedroom is spacious and provides fitted wardrobes and additional storage. The family bathroom is modern with a double walk in shower and boasts underfloor heating.

### Outside

The rear garden is laid mainly to paving, being boarded by shrubs providing an excellent level of privacy. To the front, there is a allocated parking space for the residence and further visitors parking.