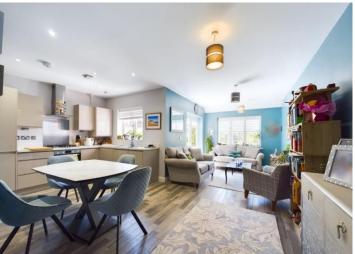

The open-plan kitchen/diner has the benefit of having a secondary reception space which can be versatile, depending on buyer requirements. Currently used as a snug, this space allows a seamless flow throughout the downstairs and provides a modern contemporary way of living. French doors open onto the garden, allowing natural light to flood the room.

The kitchen is a true highlight of this property, with its sleek and modern design. It features a range of integrated appliances, including a dishwasher, fridge/freezer, and oven/hob. The kitchen also benefits from ample storage space and a dining area, making it the perfect space for cooking and socialising. This property also benefits from a separate utility room.