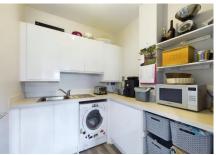

The kitchen is a true highlight of this property, with its sleek and modern design. It features a range of integrated appliances, including a dishwasher, fridge/freezer, and oven/hob. The kitchen also benefits from ample storage space and a dining area, making it the perfect space for cooking and socialising. This property also benefits from a separate utility room.