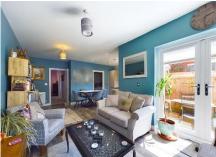

Upon entering the property, you are greeted by a spacious hallway which leads directly to the first floor via an oak and glass staircase. The lounge is perfect for entertaining guests or relaxing with family, with its large window looking out over the green and scenic countryside, this room creates an ambient retreat for all to enjoy.

The open-plan kitchen/diner has the benefit of having a secondary reception space which can be versatile, depending on buyer requirements. Currently used as a snug, this space allows a seamless flow throughout the downstairs and provides a modern contemporary way of living. French doors open onto the garden, allowing natural light to flood the room.