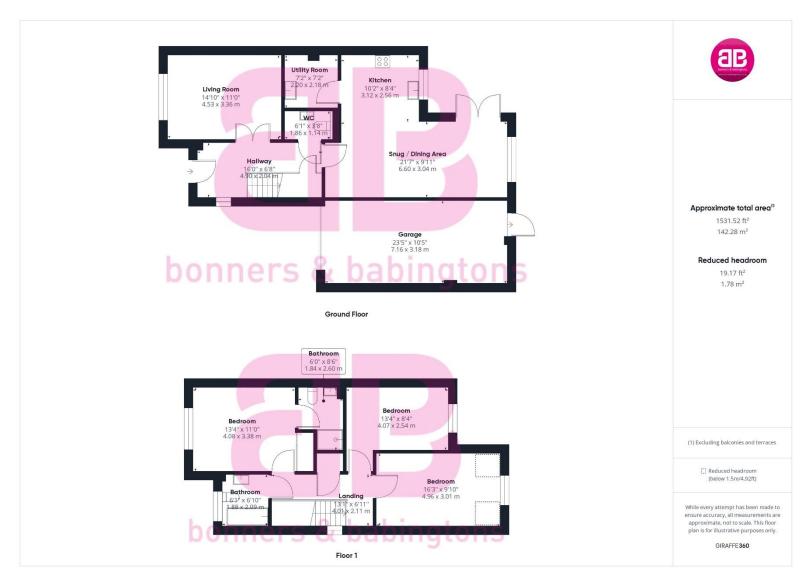

Upon entering the property, you are greeted by a spacious hallway which leads directly to the first floor via an oak and glass staircase. The lounge is perfect for entertaining guests or relaxing with family, with its large window looking out over the green and scenic countryside, this room creates an ambient retreat for all to enjoy.

The open-plan kitchen/diner has the benefit of having a secondary reception space which can be versatile, depending on buyer requirements. Currently used as a snug, this space allows a seamless flow throughout the downstairs and provides a modern contemporary way of living. French doors open onto the garden, allowing natural light to flood the room.

The kitchen is a true highlight of this property, with its sleek and modern design. It features a range of integrated appliances, including a dishwasher, fridge/freezer, and oven/hob. The kitchen also benefits from ample storage space and a dining area, making it the perfect space for cooking and socialising. This property also benefits from a separate utility room.

Upstairs, the property boasts three generously sized bedrooms, all of which are decorated to a high standard. The master bedroom benefits from an en-suite bathroom, complete with a walk-in shower, while the other two bedrooms share a modern family bathroom.

Outside, the property features a beautifully landscaped garden with mature shrubs and flowers, complete with a patio area and a lawn. This space is perfect for outdoor dining and entertaining.