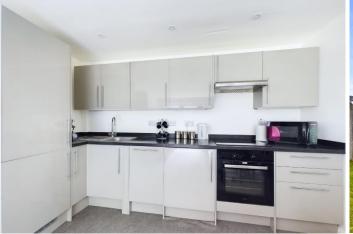

The accommodation briefly comprises: Entrance hallway which leads to all rooms, a spacious kitchen/living room which boast French doors out onto the sunny rear garden, the kitchen is well equipped and offers ample storage and intergrated appliances such as oven, induction hob, fridge freezer, dishwasher and washer dryer. In addition, there is another reception room which would create the ideal study or third bedroom. The modern family bathroom has a bath with overhead shower. There are also 2 double bedrooms both space for wardrobes.