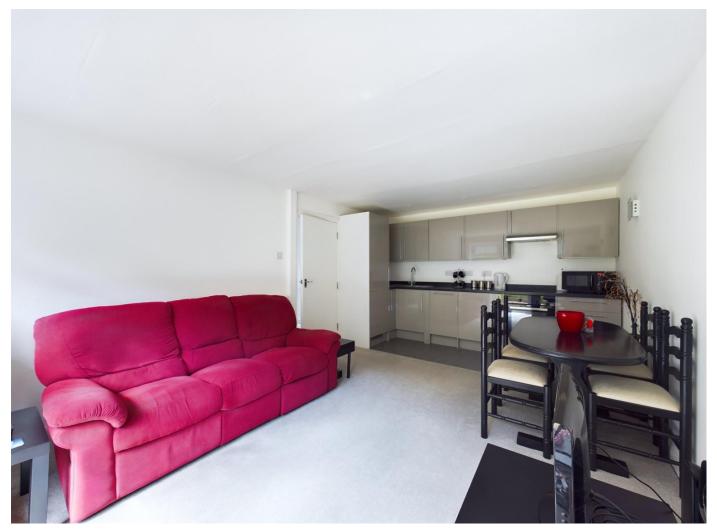

The accommodation briefly comprises: Entrance hallway which leads to all rooms, a spacious kitchen/living room which boast French doors out onto the sunny rear garden, the kitchen is well equipped and offers ample storage and intergrated appliances such as oven, induction hob, fridge freezer, dishwasher and washer dryer. In addition, there is another reception room which would create the ideal study or third bedroom. The modern family bathroom has a bath with overhead shower. There are also 2 double bedrooms both space for wardrobes.