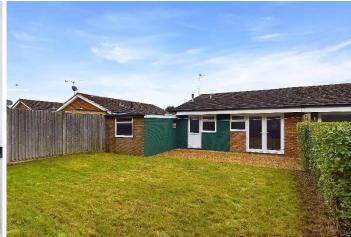

Outside there is a low maintenance good sized private rear garden laid mainly to lawn with a private patio area, ideal for alfresco dining in the summer months. To the front of the property there is a driveway for multiple vehicles, garage and pretty front garden.