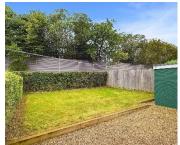

Outside there is a low maintenance good sized private rear garden laid mainly to lawn with a private patio area, ideal for alfresco dining in the summer months. To the front of the property there is a driveway for multiple vehicles, garage and pretty front garden.