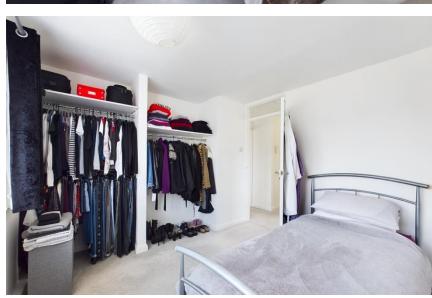

The accommodation briefly comprises: Entrance hallway which leads to all rooms, a spacious kitchen/living room which boast French doors out onto the sunny rear garden, the kitchen is well equipped and offers ample storage and intergrated appliances such as oven, induction hob, fridge freezer, dishwasher and washer dryer. In addition, there is another reception room which would create the ideal study or third bedroom. The modern family bathroom has a bath with overhead shower. There are also 2 double bedrooms both space for wardrobes.