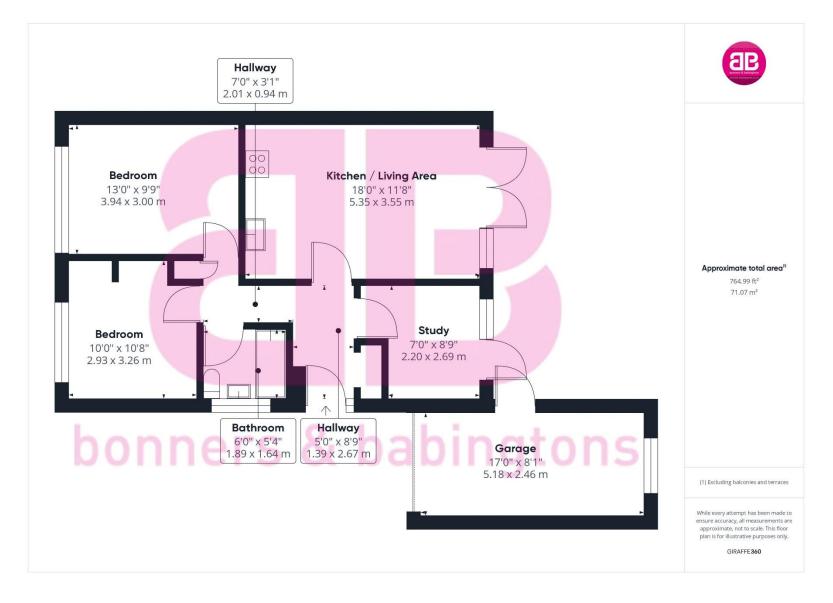

The accommodation briefly comprises: Entrance hallway which leads to all rooms, a spacious kitchen/living room which boast French doors out onto the sunny rear garden, the kitchen is well equipped and offers ample storage and intergrated appliances such as oven, induction hob, fridge freezer, dishwasher and washer dryer. In addition, there is another reception room which would create the ideal study or third bedroom. The modern family bathroom has a bath with overhead shower. There are also 2 double bedrooms both space for wardrobes.

Outside there is a low maintenance good sized private rear garden laid mainly to lawn with a private patio area, ideal for alfresco dining in the summer months. To the front of the property there is a driveway for multiple vehicles, garage and pretty front garden.