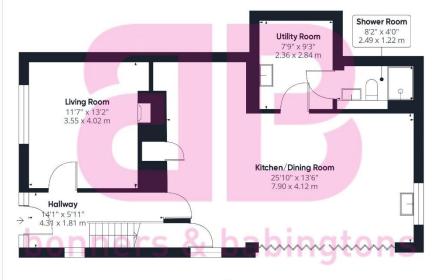

There is a wide range of educational and recreational facilities in the area. Excellent local schools are numerous and include Sir William Borlase in Marlow.

1195.6 ft<sup>2</sup> 111.07 m<sup>2</sup>

Approximate total area<sup>(1)</sup>

Floor 1

**Ground Floor** 

(1) Excluding balconies and terraces

While every attempt has been made to ensure accuracy, all measurements are approximate, not to scale. This floor plan is for illustrative purposes only.