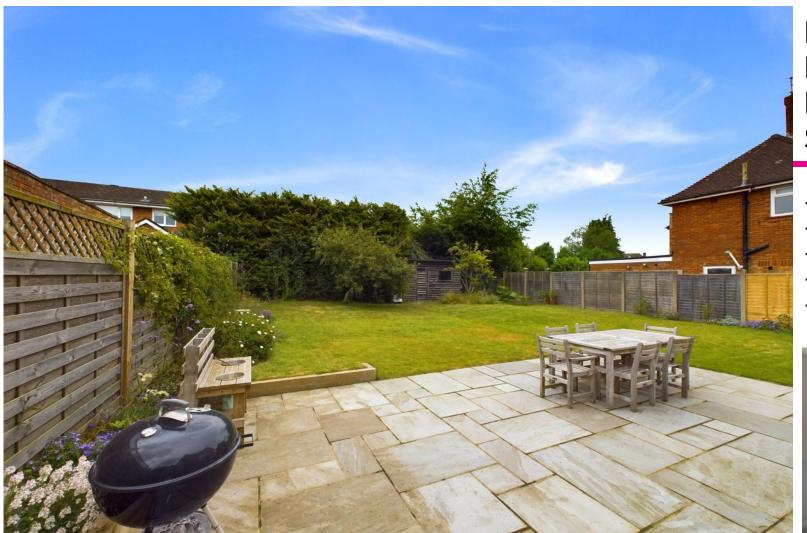

Outside there is off road parking to the front and a large rear garden enjoying a sunny aspect with paved entertaining terrace ideal for alfresco dining and timber storage shed.

Marlow town centre is a thriving and stylish riverside community with a comprehensive range