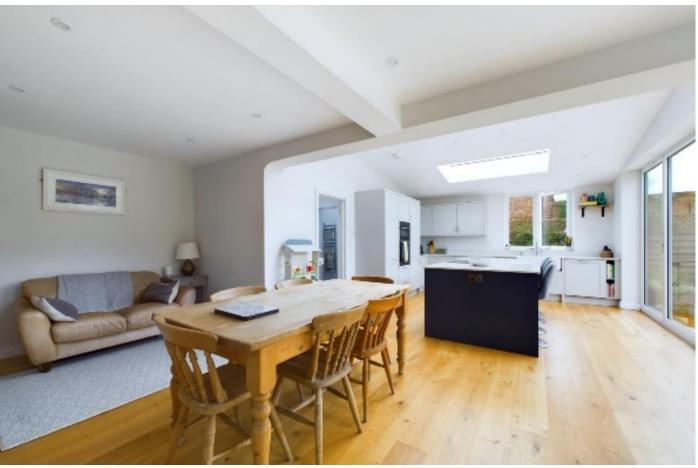

The accommodation briefly comprises entrance hall, living room with log burner, stunning `open plan` kitchen/dining room with integrated appliances, central island and Bi-Fold doors, a good size utility room and modern ground floor shower room. On the first floor there is access to the loft space which could be converted to form extra accommodation (STP), master bedroom with built in wardrobes, further double bedroom, a single bedroom and refitted principal bathroom with separate shower.