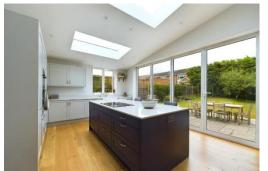

The accommodation briefly comprises entrance hall, living room with log burner, stunning `open plan` kitchen/dining room with integrated appliances, central island and Bi-Fold doors, a good size utility room and modern ground floor shower room. On the first floor there is access to the loft space which could be converted to form extra accommodation (STP), master bedroom with built in wardrobes, further double bedroom, a single bedroom and refitted principal bathroom with separate shower.