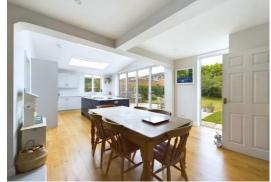

The accommodation briefly comprises entrance hall, living room with log burner, stunning `open plan` kitchen/dining room with integrated appliances, central island and Bi-Fold doors, a good size utility room and modern ground floor shower room. On the first floor there is access to the loft space which could be converted to form extra accommodation (STP), master bedroom with built in wardrobes, further double bedroom, a single bedroom and refitted principal bathroom with separate shower.