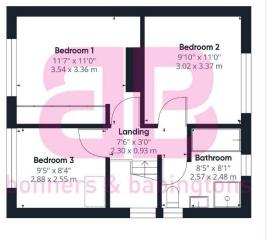

The accommodation briefly comprises entrance hall, living room with log burner, stunning `open plan` kitchen/dining room with integrated appliances, central island and Bi-Fold doors, a good size utility room and modern ground floor shower room. On the first floor there is access to the loft space which could be converted to form extra accommodation (STP), master bedroom with built in wardrobes, further double bedroom, a single bedroom and refitted principal bathroom with separate shower.

Floor 1

**Ground Floor** 

(1) Excluding balconies and terraces

While every attempt has been made to ensure accuracy, all measurements are approximate, not to scale. This floor plan is for illustrative purposes only.