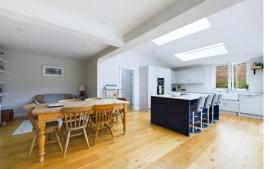

The accommodation briefly comprises entrance hall, living room with log burner, stunning `open plan` kitchen/dining room with integrated appliances, central island and Bi-Fold doors, a good size utility room and modern ground floor shower room. On the first floor there is access to the loft space which could be converted to form extra accommodation (STP), master bedroom with built in wardrobes, further double bedroom, a single bedroom and refitted principal bathroom with separate shower.