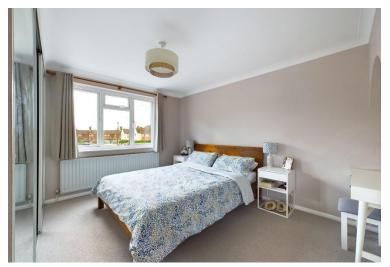

The accommodation briefly comprises entrance hall, living room with log burner, stunning `open plan` kitchen/dining room with integrated appliances, central island and Bi-Fold doors, a good size utility room and modern ground floor shower room. On the first floor there is access to the loft space which could be converted to form extra accommodation (STP), master bedroom with built in wardrobes, further double bedroom, a single bedroom and refitted principal bathroom with separate shower.