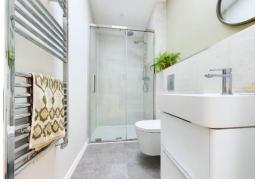

The accommodation briefly comprises entrance hall, living room with log burner, stunning `open plan` kitchen/dining room with integrated appliances, central island and Bi-Fold doors, a good size utility room and modern ground floor shower room. On the first floor there is access to the loft space which could be converted to form extra accommodation (STP), master bedroom with built in wardrobes, further double bedroom, a single bedroom and refitted principal bathroom with separate shower.