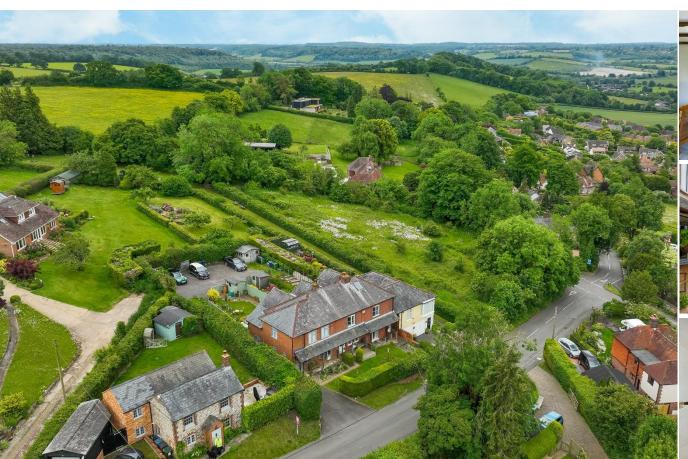

### **Loosley Row**

Loosley Row is an appealing and sought after village less than two miles to the South East of Princes Risborough, itself a favoured location with a range of daily shops and leisure facilities including a Tesco supermarket and Marks & Spencer food hall. The local primary school in adjacent Lacey Green is highly regarded and the provides excellent state schools in High Wycombe as well as private schooling. Princes Risborough station provides a main line rail to London service (Marylebone - 35 minutes) and the midlands. M40 (junction 6) is within 6 miles.

Loosley Row is located in the heart of the Chilterns and is well known for 'The Ridgeway' and its beautiful countryside walks. The Village is also within close proximity of the 'Chiltern Cycle way' which is a 170 mile circular route passing around the Chilterns 'Area Of Outstanding Beauty'.