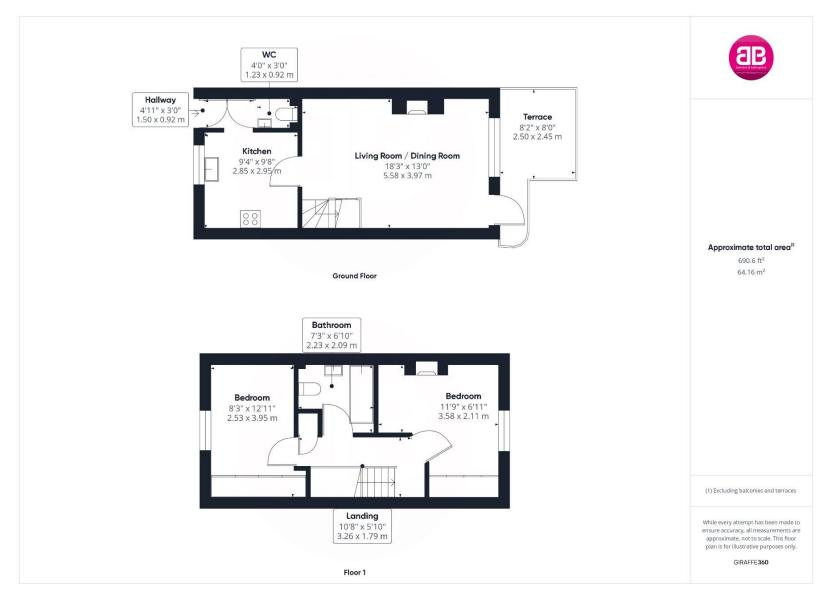

The property accommodation comprises of the following, good sized living room / diner with exposed beams, views over looking the countryside and a functioning wood burner, perfect for those cold winter evenings. To the rear of the cottage you will find a separate kitchen which is of a country design, benefiting from waist height and eye level cupboards, a built in double oven and space for white goods. There is also a downstairs toilet and a door leading to the rear garden.

Upstairs you will find two good sized double bedrooms both with fitted wardrobes, one with a panoramic views over looking the Chilterns countryside as well as a modern family bathroom with bath and overhead shower.

To the rear, a door from the kitchen leads you out to a pretty, sunny rear garden with patio area, perfect for alfresco dining during the summer months. There is also rear access from the garden which leads to the two allocated parking spaces which come with the cottage, these can also be accessed by a private driveway.

To the front there is a pretty frontage with terrace area, perfect for enjoying those beautiful countryside views and sun sets.

Other notable features include include, mains gas central heating system, double glazed windows throughout and loft storage space.