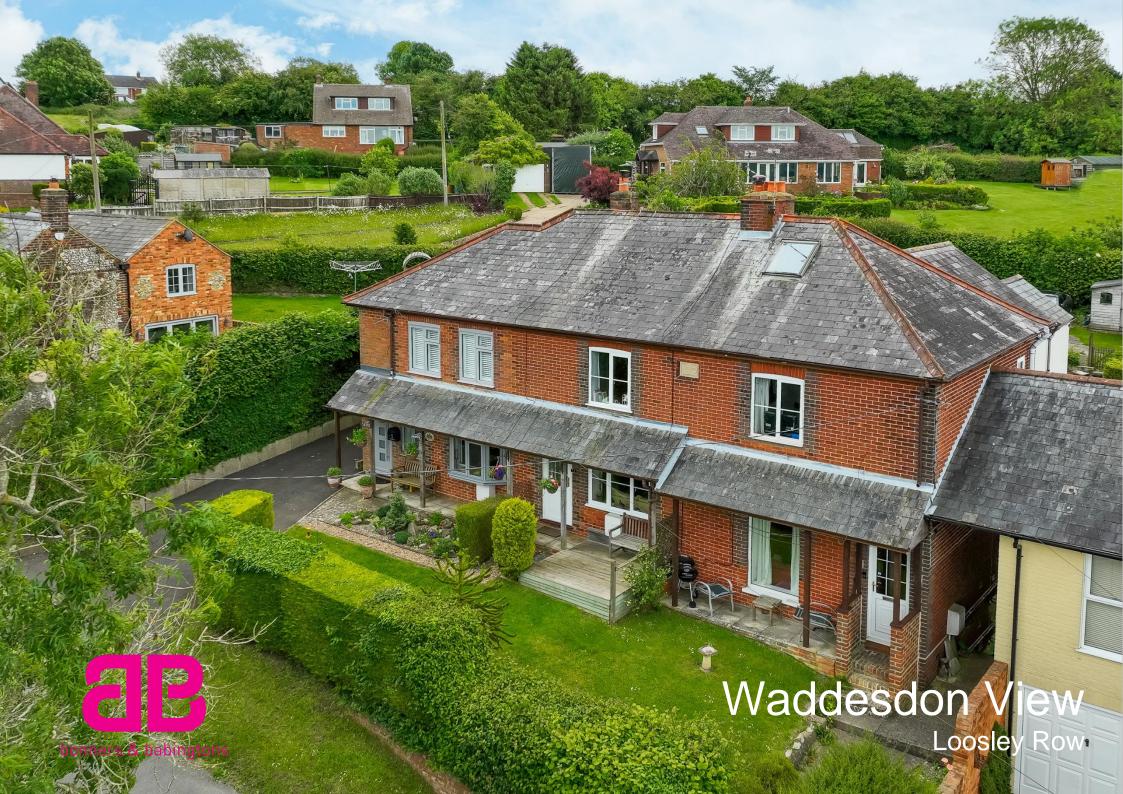

# Waddesdon View Loosley Row Buckinghamshire HP27 0NT

## Guide Price - £425,000

A stunning two beroom cottage bursting with character set on an elevated plot with stunning views over looking the Chiltern Hills. This property is located within the highly sought after village of Loosley Row with beautiful countryside walks and pubs all within walking distance of the cottage.

To the front there is a pretty frontage with terrace area, perfect for enjoying those beautiful countryside views and sun sets.

Other notable features include include, mains gas central heating system, double glazed windows throughout and loft storage space.