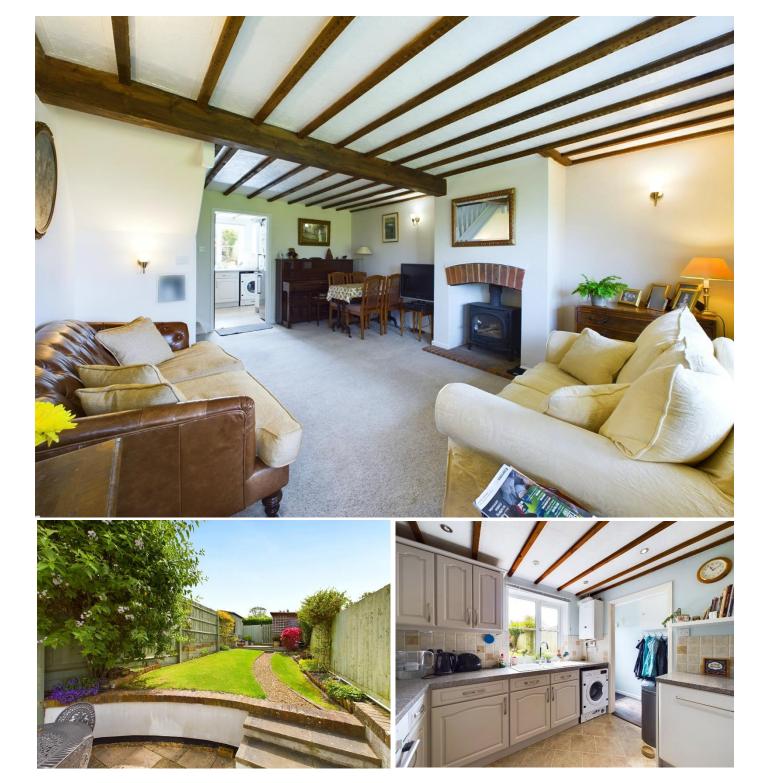

The property accommodation comprises of the following, good sized living room / diner with exposed beams, views over looking the countryside and a functioning wood burner, perfect for those cold winter evenings. To the rear of the cottage you will find a separate kitchen which is of a country design, benefiting from waist height and eye level cupboards, a built in double oven and space for white goods. There is also a downstairs toilet and a door leading to the rear garden.

To the rear, a door from the kitchen leads you out to a pretty, sunny rear garden with patio area, perfect for alfresco dining during the summer months. There is also rear access from the garden which leads to the two allocated parking spaces which come with the cottage, these can also be accessed by a private driveway.