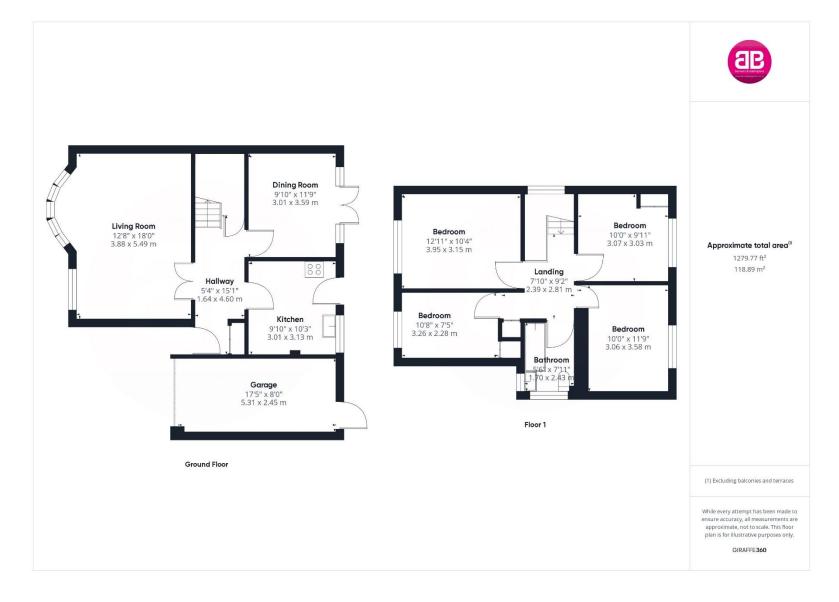

The property accommodation comprises of the following, entrance hallways with understairs cupboard, large living room with fireplace, separate kitchen and a dining room with French doors leading to the rear garden.

Upstairs you will find four good sized bedrooms and a family bathroom with bath and over head shower.

To the rear, French doors from the dining room lead you out to the private, sunny rear garden with patio area, perfect for alfresco dining on those warm summer evenings. There is also rear access in to the single garage which has power.