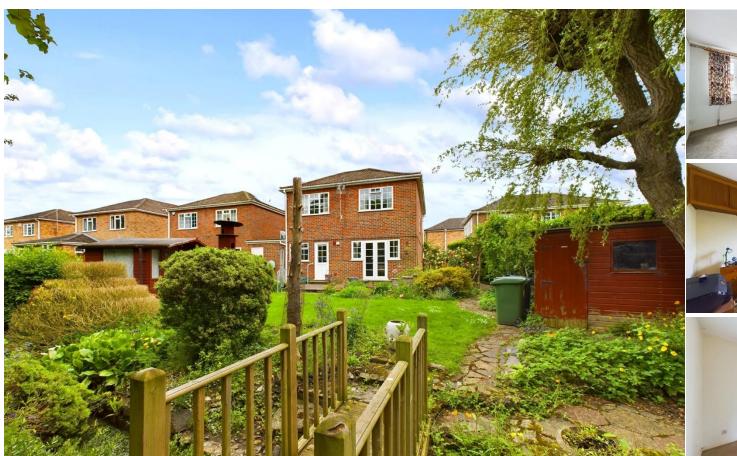

## Offers Over - £575,000

A fantastic opportunity to acquire this four bedroom detached family home which is in need of renovation. The property is located centrally within the sought after town of Princes Risborough and is in walking distance the local town and mainline train station linking directly to London, Marylebone.

The property accommodation comprises of the following, entrance hallways with understairs cupboard, large living room with fireplace, separate kitchen and a dining room with French doors leading to the rear garden.

Upstairs you will find four good sized bedrooms and a family bathroom with bath and over head shower.

To the rear, French doors from the dining room lead you out to the private, sunny rear garden with patio area, perfect for alfresco dining on those warm summer evenings. There is also rear access in to the single garage which has power.

To the front, a shared driveway with parking for 2 cars and on street parking if required.

This property requires renovating throughout but, is a great opportunity for anyone looking to make their stamp on a property.