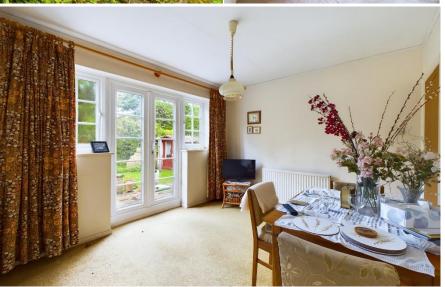

The property accommodation comprises of the following, entrance hallways with understairs cupboard, large living room with fireplace, separate kitchen and a dining room with French doors leading to the rear garden.

Upstairs you will find four good sized bedrooms and a family bathroom with bath and over head shower.

To the rear, French doors from the dining room lead you out to the private, sunny rear garden with patio area, perfect for alfresco dining on those warm summer evenings. There is also rear access in to the single garage which has power.