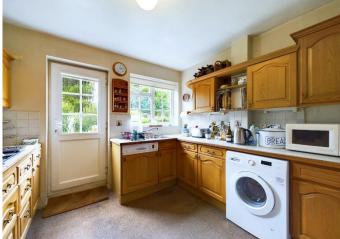

The property accommodation comprises of the following, entrance hallways with understairs cupboard, large living room with fireplace, separate kitchen and a dining room with French doors leading to the rear garden.