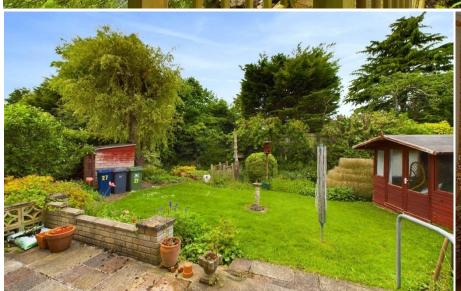

Upstairs you will find four good sized bedrooms and a family bathroom with bath and over head shower.

To the rear, French doors from the dining room lead you out to the private, sunny rear garden with patio area, perfect for alfresco dining on those warm summer evenings. There is also rear access in to the single garage which has power.