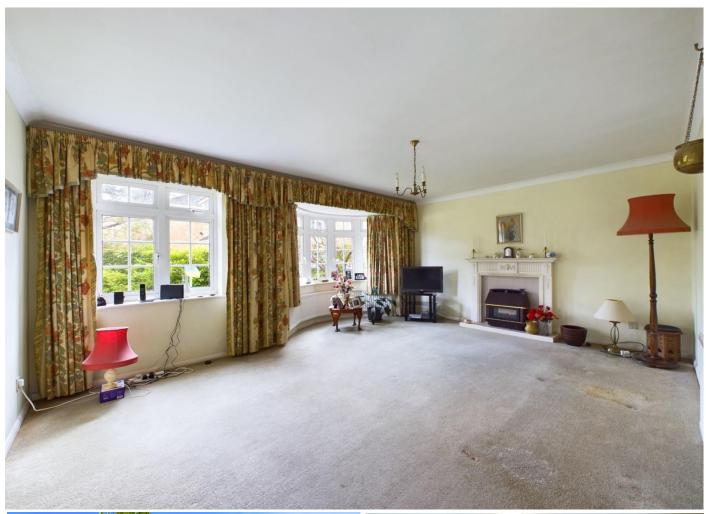

The property accommodation comprises of the following, entrance hallways with understairs cupboard, large living room with fireplace, separate kitchen and a dining room with French doors leading to the rear garden.