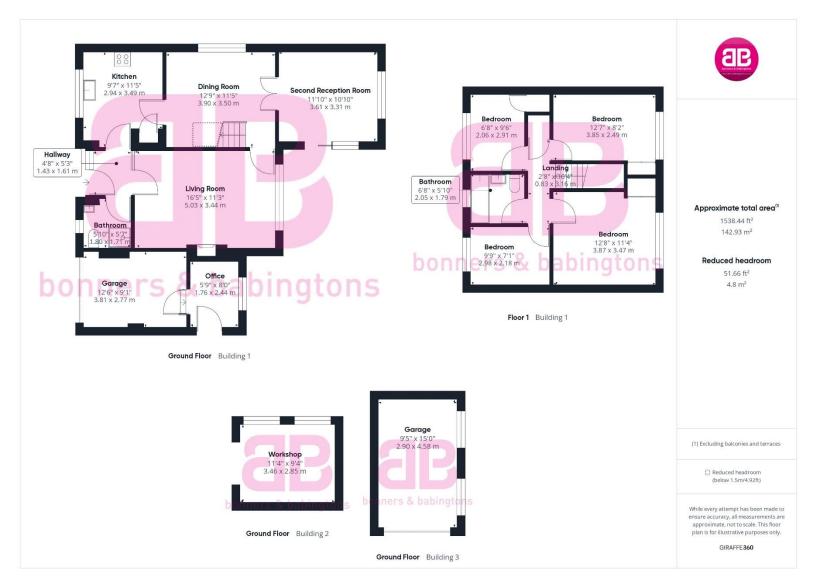

The property accommodation comprises of the following, entrance hallway with modern downstairs shower room, good sized living room, dining room which flows nicely through to the second reception room with French doors to rear garden. The kitchen is modern which benefits from waist height and eye level cupboards and fitted appliances including a fridge / freezer, dishwasher, washing machine and electric oven with hob.

Upstairs you will find two good sized double bedrooms, both with fitted wardrobes and beautiful views over looking the local countryside, two further good sized bedrooms and a modern family bathroom.

To the rear, French doors lead you out to a private, sunny rear garden with patio area, perfect for alfresco dining on those warm summer evenings. There is also a workshop with power, and access to an office for anyone working from home.

To the front, a large brick laid driveway with parking for 3/4 vehicles, two garages which are large enough to store two further vehicles or be used for storage.

Other notable features include, mains gas central heating system, double glazed windows throughout and loft storage space