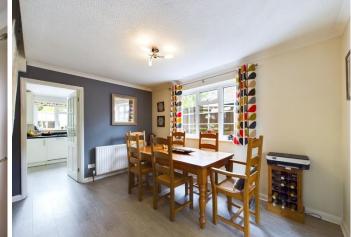

The property accommodation comprises of the following, entrance hallway with modern downstairs shower room, good sized living room, dining room which flows nicely through to the second reception room with French doors to rear garden. The kitchen is modern which benefits from waist height and eye level cupboards and fitted appliances including a fridge / freezer, dishwasher, washing machine and electric oven with hob.