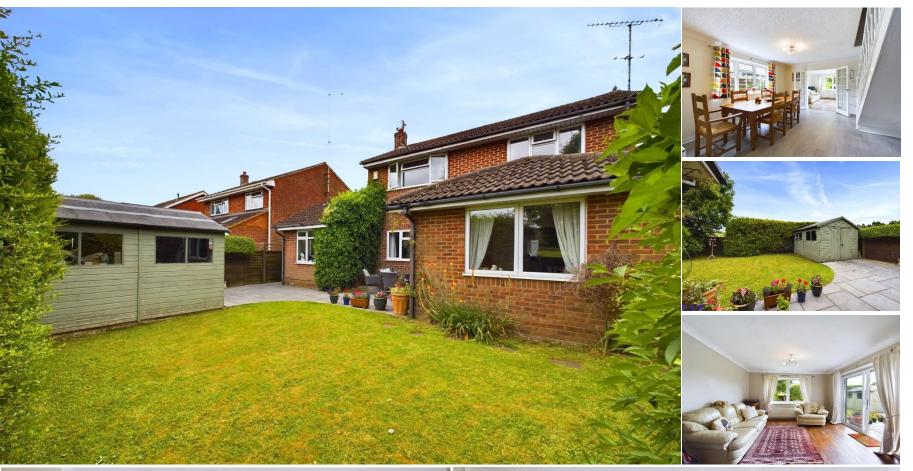

## Offers Over - £600,000

A fantastic opportunity to acquire this four bedroom detached family home which is positioned within a quiet culde-sac. The property is located within the highly sought after village of Saunderton and is within a short walk of the mainline train station linking directly to London, Marylebone in approximately 35 minutes as well as a 10 minute drive into Princes Risborough town and High Wycombe.

The property accommodation comprises of the following, entrance hallway with modern downstairs shower room, good sized living room, dining room which flows nicely through to the second reception room with French doors to rear garden. The kitchen is modern which benefits from waist height and eye level cupboards and fitted appliances including a fridge / freezer, dishwasher, washing machine and electric oven with hob.

Upstairs you will find two good sized double bedrooms, both with fitted wardrobes and beautiful views over looking the local countryside, two further good sized bedrooms and a modern family bathroom.

To the rear, French doors lead you out to a private, sunny rear garden with patio area, perfect for alfresco dining on those warm summer evenings. There is also a workshop with power, and access to an office for anyone working from home.

To the front, a large brick laid driveway with parking for 3/4 vehicles, two garages which are large enough to store two further vehicles or be used for storage.

Other notable features include, mains gas central heating system, double glazed windows throughout and loft storage space