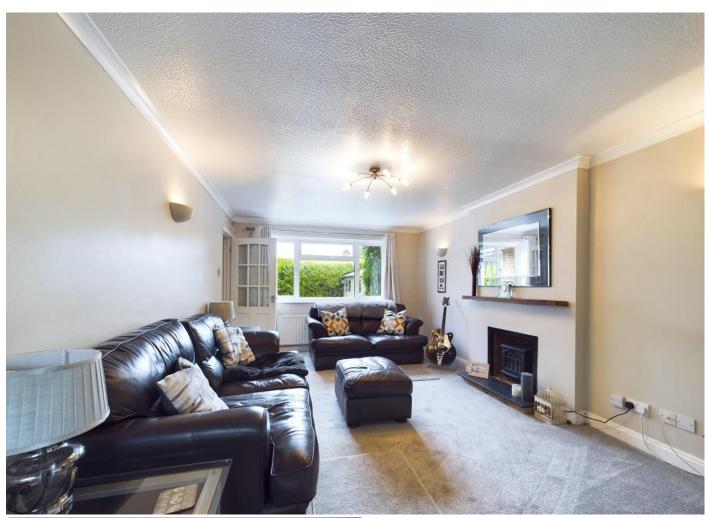

The property accommodation comprises of the following, entrance hallway with modern downstairs shower room, good sized living room, dining room which flows nicely through to the second reception room with French doors to rear garden. The kitchen is modern which benefits from waist height and eye level cupboards and fitted appliances including a fridge / freezer, dishwasher, washing machine and electric oven with hob.