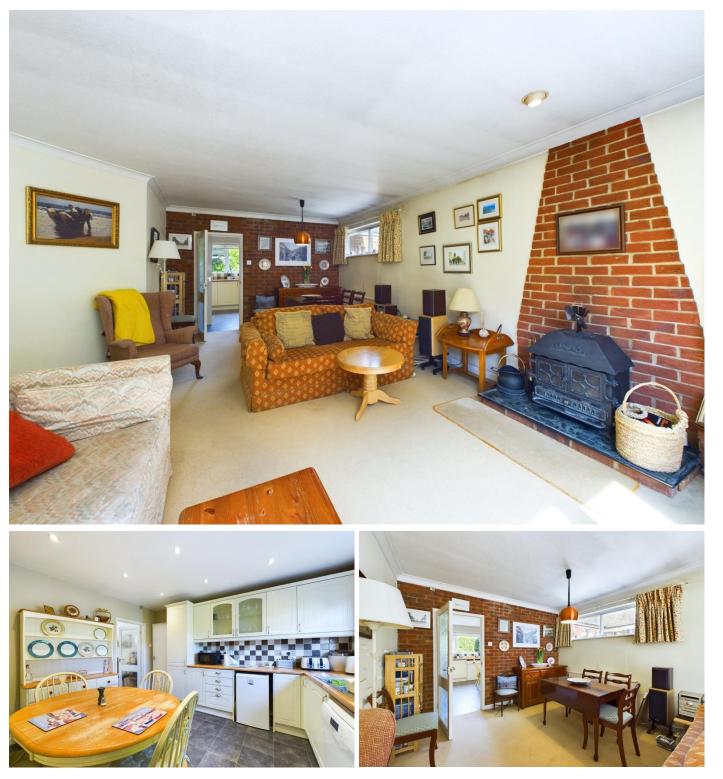

The property consists of a large entrance hallway which all rooms lead from, a spacious living/dining room with a multi fuel log burner, making this a cozy place to relax in the winter months. The stylish kitchen provides ample eye and waist level storage units and extends into a separate utility room with space for white goods. There is an additional reception room which is perfect for a study for those working from home. In addition, there is a double bedroom with fitted storage and a shower room.

Upstairs there are two double bedrooms, both benefitting from built in wardrobe space. There is also a modern family bathroom, with bath, an overhead shower and heated towel rail.