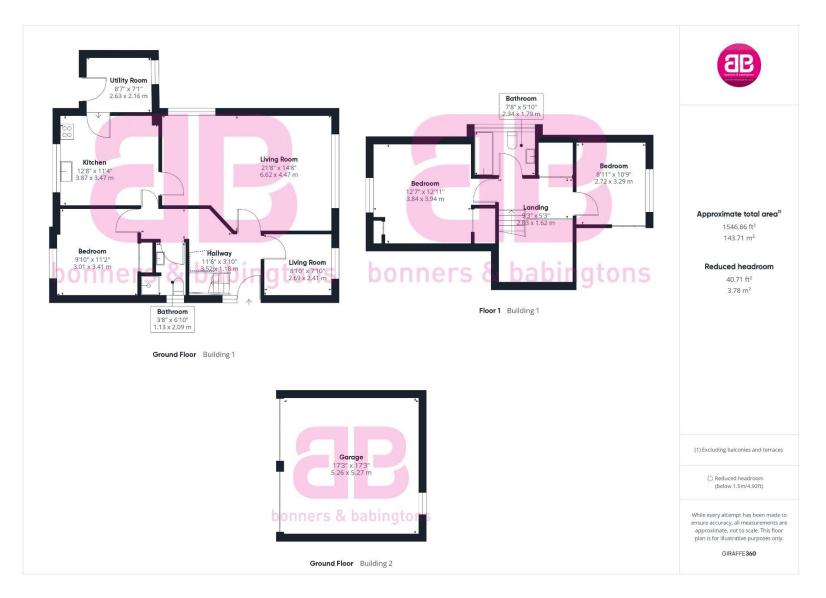

The property consists of a large entrance hallway which all rooms lead from, a spacious living/dining room with a multi fuel log burner, making this a cozy place to relax in the winter months. The stylish kitchen provides ample eye and waist level storage units and extends into a separate utility room with space for white goods. There is an additional reception room which is perfect for a study for those working from home. In addition, there is a double bedroom with fitted storage and a shower room.

Upstairs there are two double bedrooms, both benefitting from built in wardrobe space. There is also a modern family bathroom, with bath, an overhead shower and heated towel rail.

#### Outside

There is a good size, south west facing rear garden mainly laid to lawn, with additional woodland to the rear, the garden is bordered by shrubs and bushes providing privacy and boasts a double garage. To the front of the property, there is further lawn area and driveway parking for multiple vehicles with side access to the rear garden and garage.