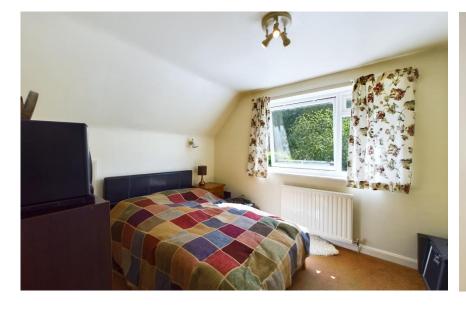

Upstairs there are two double bedrooms, both benefitting from built in wardrobe space. There is also a modern family bathroom, with bath, an overhead shower and heated towel rail.