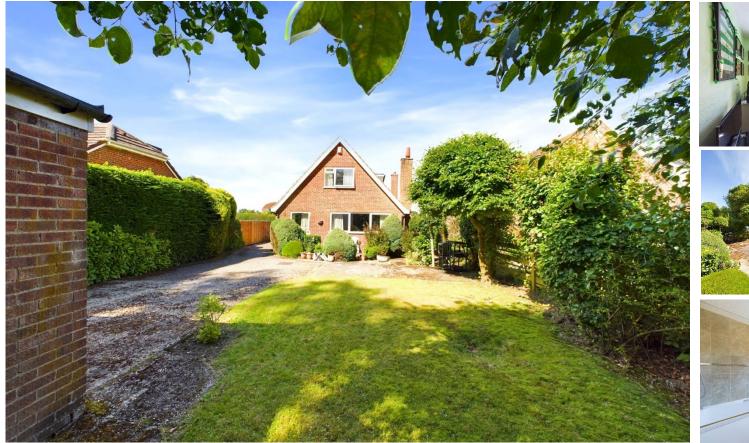

#### Outside

There is a good size, south west facing rear garden mainly laid to lawn, with additional woodland to the rear, the garden is bordered by shrubs and bushes providing privacy and boasts a double garage. To the front of the property, there is further lawn area and driveway parking for multiple vehicles with side access to the rear garden and garage.