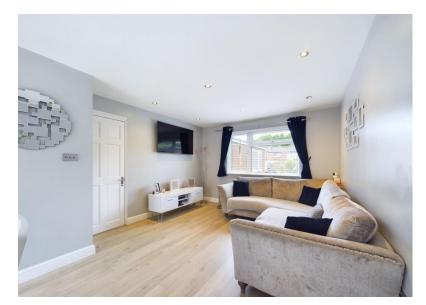

A stunning 3/4 bedroom home offering a stylish contemporary interior and beautifully re-modelled by the current owners, situated in a quiet residential location on the outskirts of the highly regarded village of Flackwell Heath. The accommodation briefly comprises on the ground floor, entrance hall, cloakroom, utility room, `open plan` kitchen with integrated appliances, living/dining room, double glazed conservatory with air conditioning and family room/bedroom 4, again with air conditioning. On the first floor there is a landing with access to the loft space, 3 good size bedrooms and a refitted modern bathroom with overhead `rain shower`. Outside there is generous off road driveway parking, an enclosed sunny rear garden with 2 defined entertaining terraces and a garden room with bar which could have multiple uses. The property benefits from double glazing and gas central heating with replacement boiler installed in 2021.