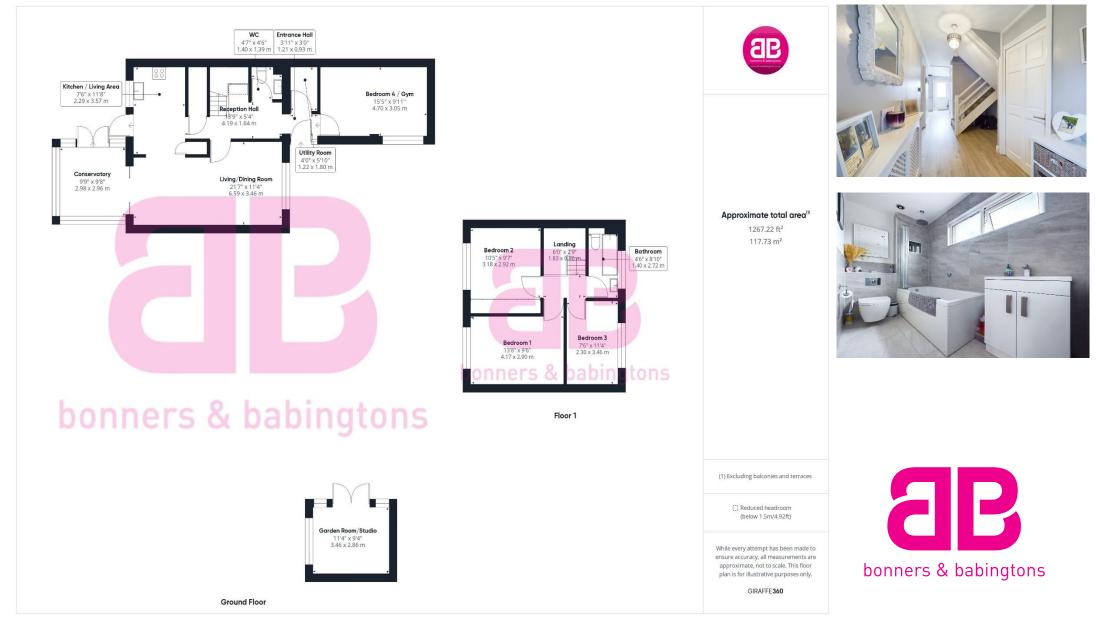

A stunning 3/4 bedroom home offering a stylish contemporary interior and beautifully re-modelled by the current owners, situated in a quiet residential location on the outskirts of the highly regarded village of Flackwell Heath. The accommodation briefly comprises on the ground floor, entrance hall, cloakroom, utility room, `open plan` kitchen with integrated appliances, living/dining room, double glazed conservatory with air conditioning and family room/bedroom 4, again with air conditioning. On the first floor there is a landing with access to the loft space, 3 good size bedrooms and a refitted modern bathroom with overhead `rain shower`. Outside there is generous off road driveway parking, an enclosed sunny rear garden with 2 defined entertaining terraces and a garden room with bar which could have multiple uses. The property benefits from double glazing and gas central heating with replacement boiler installed in 2021.