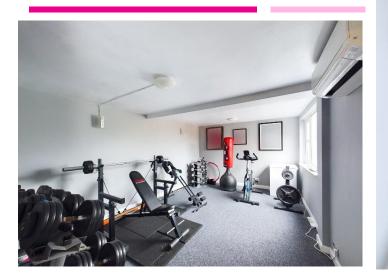

A stunning 3/4 bedroom home offering a stylish contemporary interior and beautifully re-modelled by the current owners, situated in a quiet residential location on the outskirts of the highly regarded village of Flackwell Heath. The accommodation briefly comprises on the ground floor, entrance hall, cloakroom, utility room, `open plan` kitchen with integrated appliances, living/dining room, double glazed conservatory with air conditioning and family room/bedroom 4, again with air conditioning. On the first floor there is a landing with access to the loft space, 3 good size bedrooms and a refitted modern bathroom with overhead `rain shower`. Outside there is generous off road driveway parking, an enclosed sunny rear garden with 2 defined entertaining terraces and a garden room with bar which could have multiple uses. The property benefits from double glazing and gas central heating with replacement boiler installed in 2021.