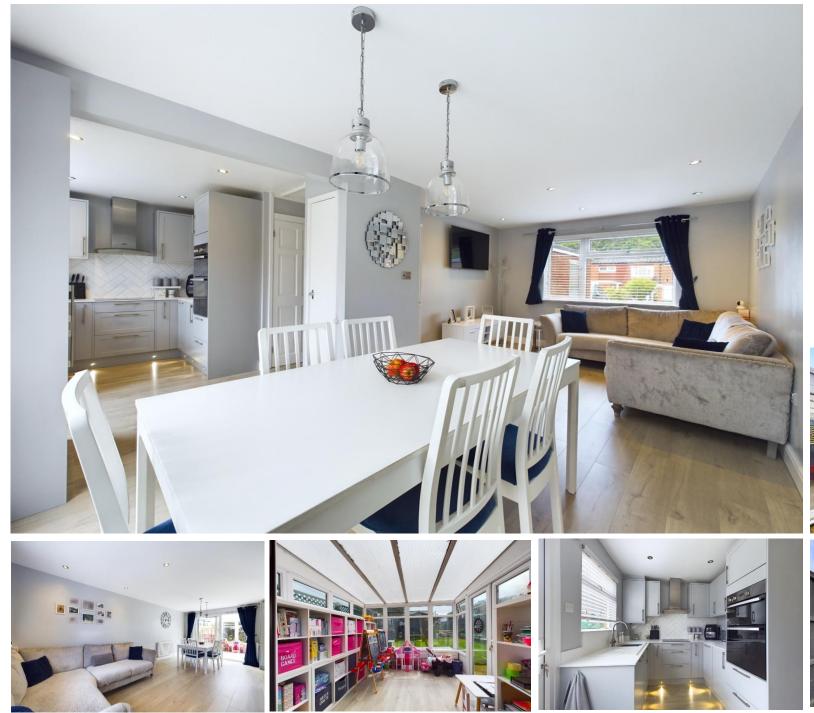

A stunning 3/4 bedroom home offering a stylish contemporary interior and beautifully re-modelled by the current owners, situated in a quiet residential location on the outskirts of the highly regarded village of Flackwell Heath. The accommodation briefly comprises on the ground floor, entrance hall, cloakroom, utility room, `open plan` kitchen with integrated appliances, living/dining room, double glazed conservatory with air conditioning and family room/bedroom 4, again with air conditioning. On the first floor there is a landing with access to the loft space, 3 good size bedrooms and a refitted modern bathroom with overhead `rain shower`. Outside there is generous off road driveway parking, an enclosed sunny rear garden with 2 defined entertaining terraces and a garden room with bar which could have multiple uses. The property benefits from double glazing and gas central heating with replacement boiler installed in 2021.