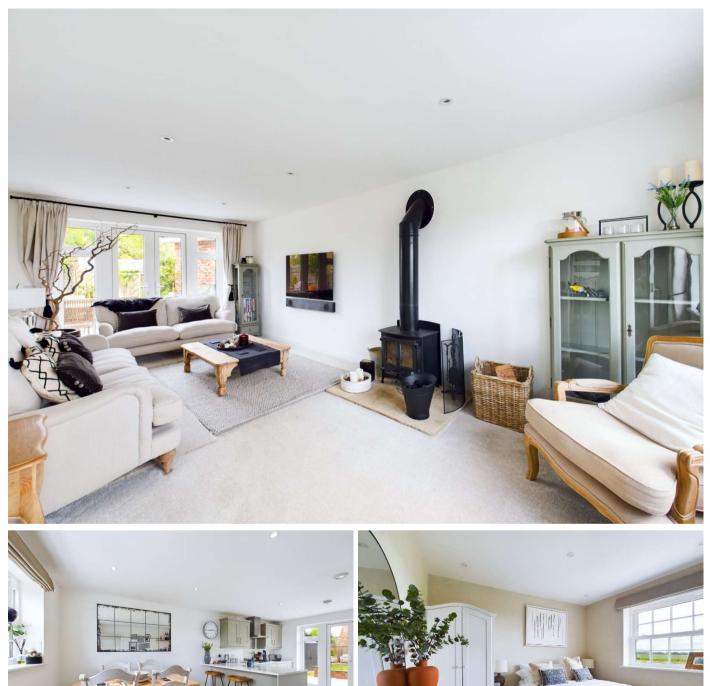

On entering the property, the hallway is light and spacious with attention to detail in the form of side windows framing the front door and offering a peak at the amazing views over the fields beyond. Off the hallway, is an immaculately presented dual aspect reception room with cosy wood burning stove, French doors to the garden, and a front sash window, that again, showcases the fields and views of the Chiltern hills.

At the other side of the entrance hall is the kitchen/diner, this room is equally as bright and benefits from a contemporary fitted kitchen with ample eye and waist level units, integrated fridge freezer, double oven, microwave and dishwasher, with a sociable breakfast bar and counter tops made from Corian. There is plenty of room for a large dining table for socialising or family gatherings, French doors out to the garden and a door to the all important utility. This room comprises of integrated washing machine, additional storage and sink. there is also a large, under stairs cupboard for hiding the hoover.

There is also a downstairs cloakroom.

Upstairs comprises of: boutique, hotel style master suite, with luxury, ensuite shower room and large dressing area, created by converting the fourth bedroom into wardrobe space, giving the room a dual aspect and thus benefitting from stunning views of the Chiltern Hills and the beautiful garden. This room could easily be reinstated as two separate bedrooms. There are two further stylish double bedrooms and a family bathroom with overhead rainfall shower and heated towel rail.