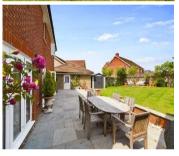

Outside: The East facing garden is generous in size, mainly laid to lawn with mature shrubs and vibrant rose bushes. There is also a large patio area for dining and entertaining, at the end of the garden is a delightful raised seating area, perfect for

enjoying the afternoon sun. There is access on both sides of the house to the front and driveway, where there is ample parking and a single garage with power and lights.

Other notable features; Remaining NHBC warranties, Double glazing throughout, gas central heating.