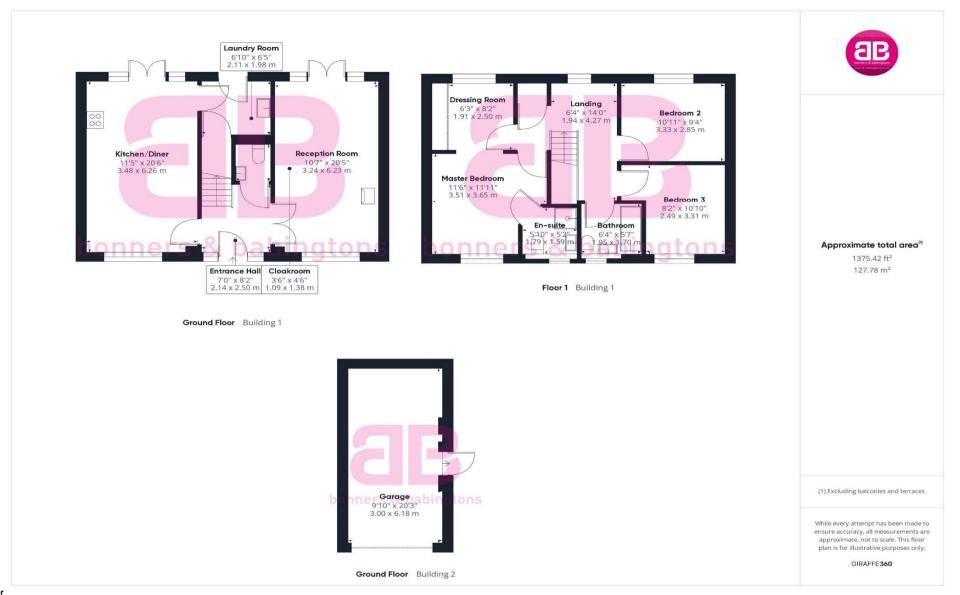

On entering the property, the hallway is light and spacious with attention to detail in the form of side windows framing the front door and offering a peak at the amazing views over the fields beyond. Off the hallway, is an immaculately presented dual aspect reception room with cosy wood burning stove, French doors to the garden, and a front sash window, that again, showcases the fields and views of the Chiltern hills.

At the other side of the entrance hall is the kitchen/diner, this room is equally as bright and benefits from a contemporary fitted kitchen with ample eye and waist level units, integrated fridge freezer, double oven, microwave and dishwasher, with a sociable breakfast bar and counter tops made from Corian. There is plenty of room for a large dining table for socialising or family gatherings, French doors out to the garden and a door to the all important utility. This room comprises of integrated washing machine, additional storage and sink. there is also a large, under stairs cupboard for hiding the hoover.

There is also a downstairs cloakroom.

Upstairs comprises of: boutique, hotel style master suite, with luxury, ensuite shower room and large dressing area, created by converting the fourth bedroom into wardrobe space, giving the room a dual aspect and thus benefitting from stunning views of the Chiltern Hills and the beautiful garden. This room could easily be reinstated as two separate bedrooms. There are two further stylish double bedrooms and a family bathroom with overhead rainfall shower and heated towel rail.

enjoying the afternoon sun. There is access on both sides of the house to the front and driveway, where there is ample parking and a single garage with power and lights.

Other notable features; Remaining NHBC warranties, Double glazing throughout, gas central heating.