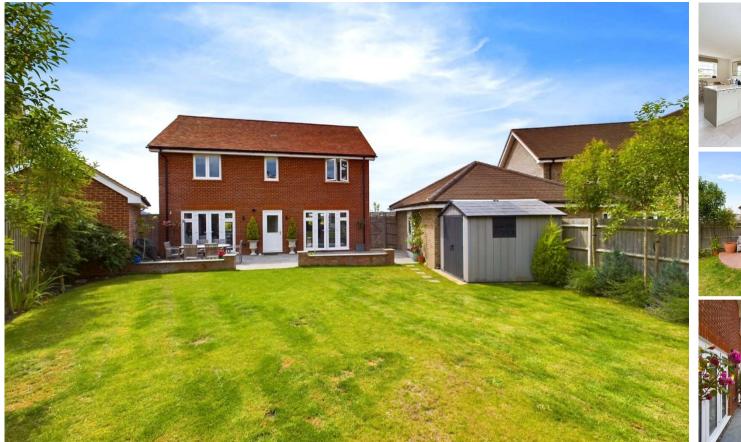

Outside: The East facing garden is generous in size, mainly laid to lawn with mature shrubs and vibrant rose bushes. There is also a large patio area for dining and entertaining, at the end of the garden is a delightful raised seating area, perfect for

enjoying the afternoon sun. There is access on both sides of the house to the front and driveway, where there is ample parking and a single garage with power and lights.

Other notable features; Remaining NHBC warranties, Double glazing throughout, gas central heating.