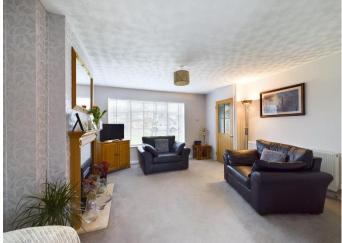

The property accommodation comprises of the following. entrance hallway leading through to a good sized living room with fireplace and storage cupboard, a recently renovated, open plan kitchen / diner benefiting from waist height & eye level cupboards, built in appliances, breakfast bar and French doors opening to the rear garden.