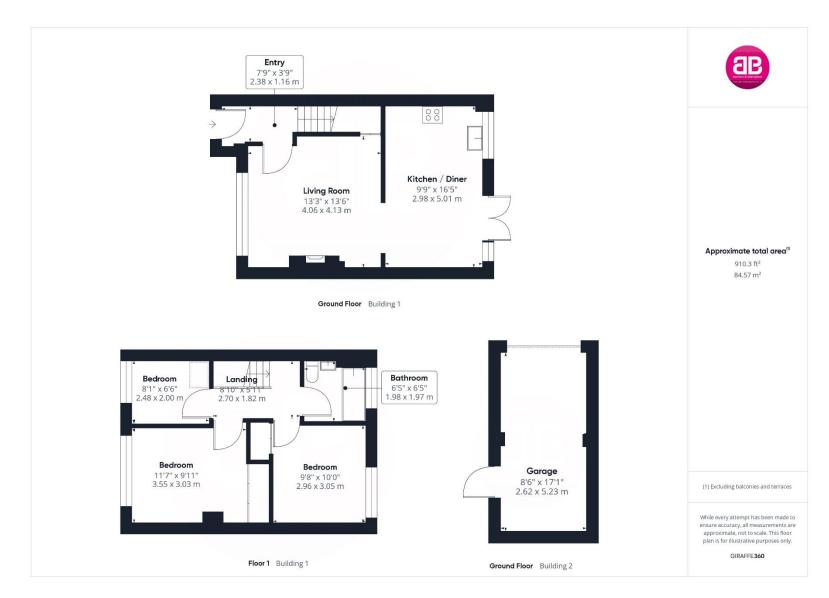

The property accommodation comprises of the following. entrance hallway leading through to a good sized living room with fireplace and storage cupboard, a recently renovated, open plan kitchen / diner benefiting from waist height & eye level cupboards, built in appliances, breakfast bar and French doors opening to the rear garden.

Upstairs you will find two good sized double bedrooms, a further single bedroom and a newly fitted family bathroom with bath and overhead power shower.

To the rear, French doors from the kitchen / diner lead you out to a sunny, low maintenance garden with access into the single garage which can store a car and one allocated parking space.

To the front, there is a small but pretty front garden and communal green and ample on street parking if required.

Other notable features include, mains gas central heating system, double glazed windows and loft storage space.