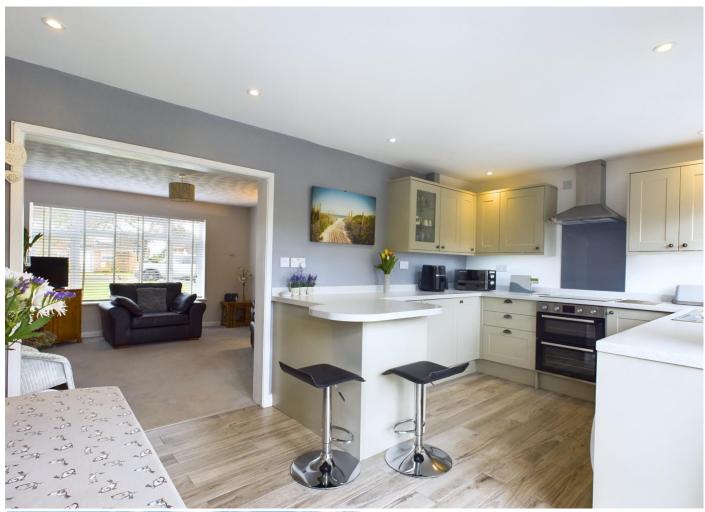

The property accommodation comprises of the following. entrance hallway leading through to a good sized living room with fireplace and storage cupboard, a recently renovated, open plan kitchen / diner benefiting from waist height & eye level cupboards, built in appliances, breakfast bar and French doors opening to the rear garden.