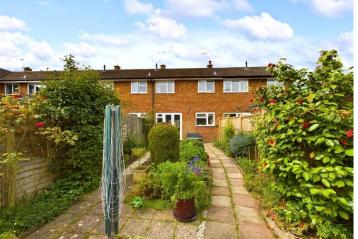

Upstairs you will find two good sized double bedrooms, a further single bedroom and a newly fitted family bathroom with bath and overhead power shower.

To the rear, French doors from the kitchen / diner lead you out to a sunny, low maintenance garden with access into the single garage which can store a car and one allocated parking space.

To the front, there is a small but pretty front garden and communal green and ample on street parking if required.

Other notable features include, mains gas central heating system, double glazed windows and loft storage space.