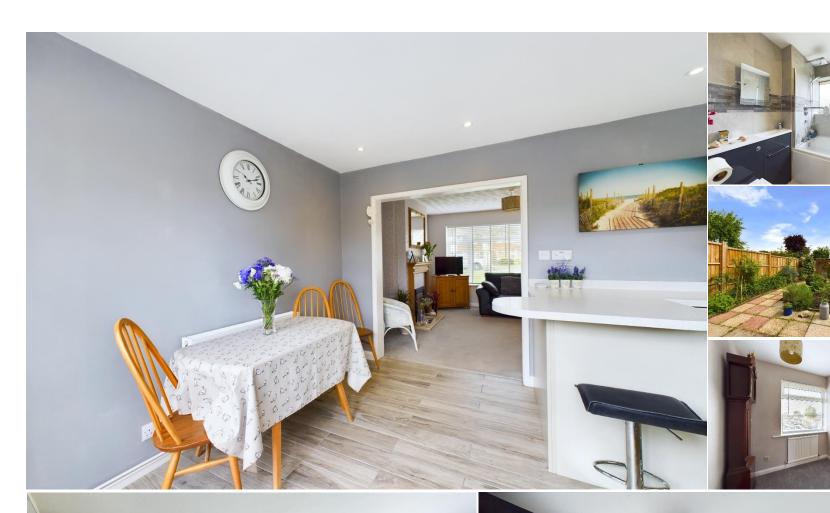

The property accommodation comprises of the following. entrance hallway leading through to a good sized living room with fireplace and storage cupboard, a recently renovated, open plan kitchen / diner benefiting from waist height & eye level cupboards, built in appliances, breakfast bar and French doors opening to the rear garden.

Upstairs you will find two good sized double bedrooms, a further single bedroom and a newly fitted family bathroom with bath and overhead power shower.

To the rear, French doors from the kitchen / diner lead you out to a sunny, low maintenance garden with access into the single garage which can store a car and one allocated parking space.

To the front, there is a small but pretty front garden and communal green and ample on street parking if required.

Other notable features include, mains gas central heating system, double glazed windows and loft storage space.