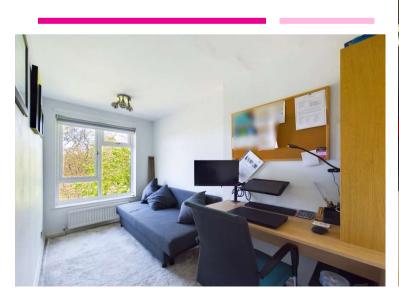

On the first floor there is a landing with access to the loft space, large principle bedroom, 2 further bedrooms and refitted bathroom and WC. There is a second balcony to the front accessed off the communal hallway.