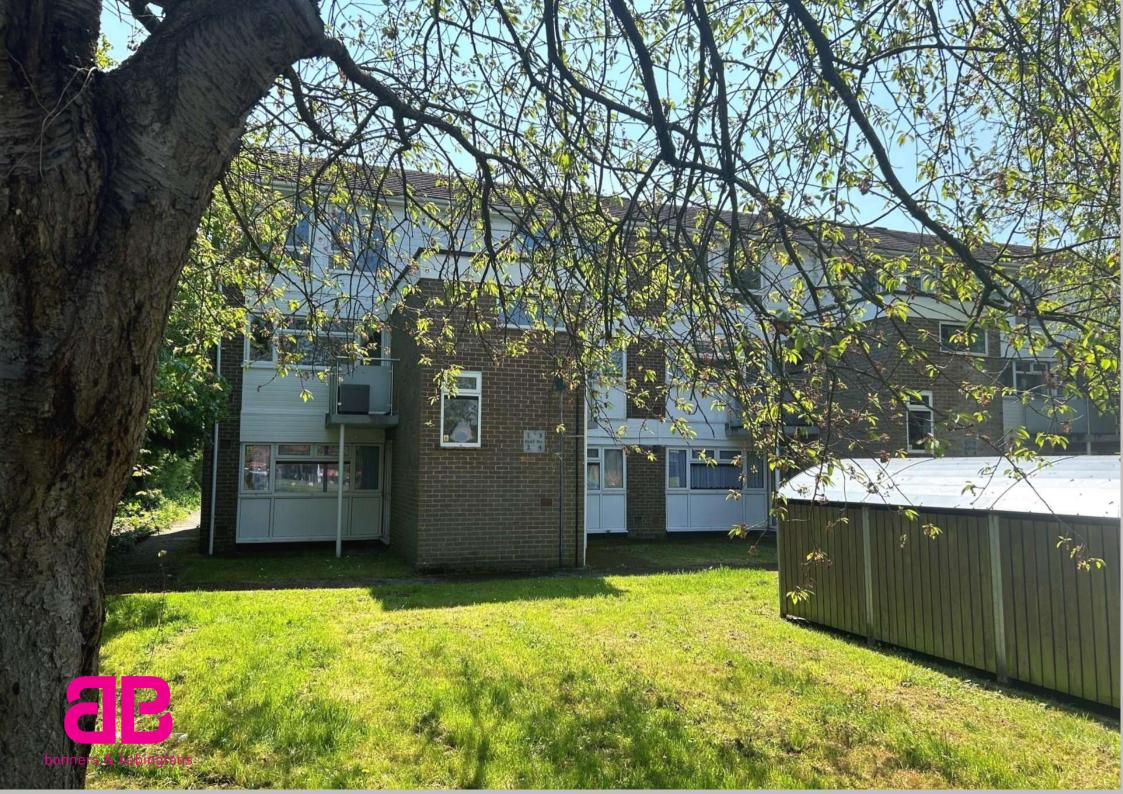

## Foxes Piece Marlow Buckinghamshire SL7 1HE

- Guide Price: £325,000

- Tenure: Leasehold

- Property Lease: 85 years unexpired

Service Charge: £86 pmGround Rent: £10 pa

- Buckinghamshire Council

- EPC Rating B

- Council Tax Band Band C

A light and spacious three bedroom split level duplex apartment situated on the first and second floors situated within a short level walk of the High Street.

There is a security entry phone system, communal gardens and ample parking. The accommodation briefly comprises entrance hall with storage, open plan kitchen/dining room, good size living room with access to the balcony.