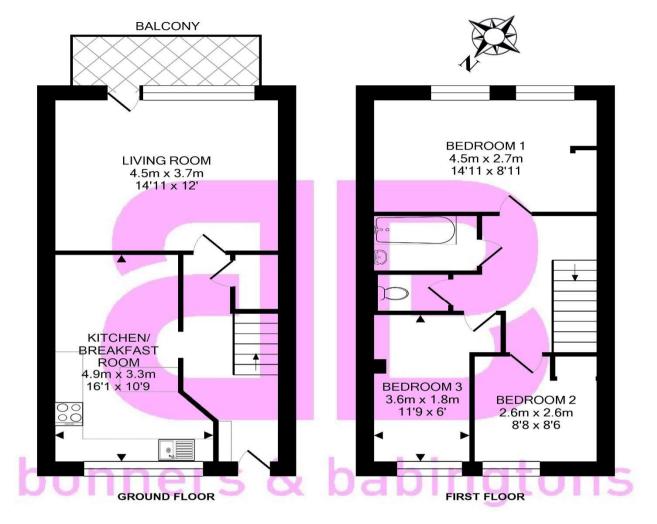

- Council Tax Band Band C

A light and spacious three bedroom split level duplex apartment situated on the first and second floors situated within a short level walk of the High Street.

There is a security entry phone system, communal gardens and ample parking. The accommodation briefly comprises entrance hall with storage, open plan kitchen/dining room, good size living room with access to the balcony.

On the first floor there is a landing with access to the loft space, large principle bedroom, 2 further bedrooms and refitted bathroom and WC. There is a second balcony to the front accessed off the communal hallway.

## **FOXES PIECE, MARLOW, SL7 1HE**

TOTAL APPROX. FLOOR AREA 79.0 SQ.M. (850 SQ.FT.)

All measurements of doors, windows, rooms and any other items are approximate and no responsibility is taken for any error, omission or mis-statement. This plan is for illustrative purposes only. Not to scale.