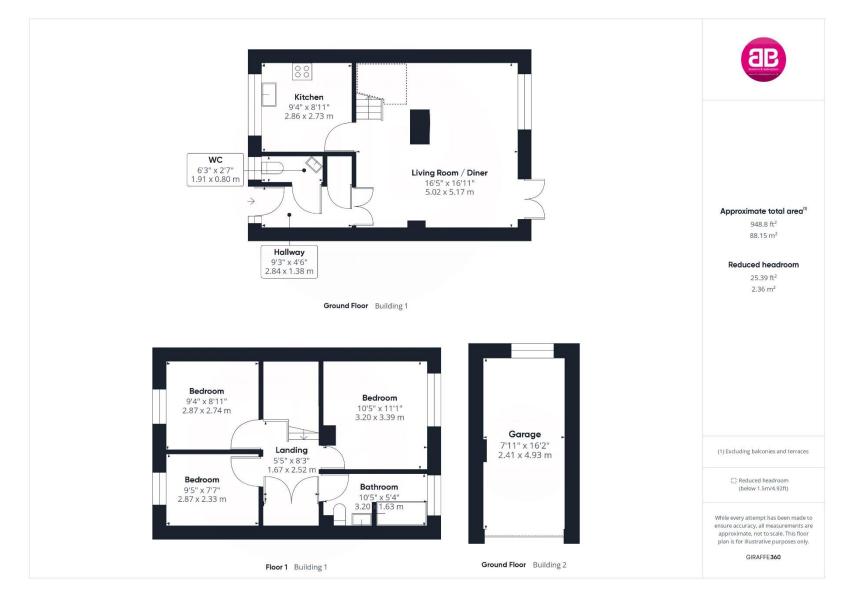

The property accommodation comprises of the following, spacious entrance hallway with downstairs toilet and storage cupboard, good sized open plan living room / dining area with a functioning wood burner and French doors opening to the rear garden. There is also a well appointed, modern kitchen kitchen benefiting from waist height and eye level cupboards, built in electric oven with gas hob and wine fridge.

Upstairs you will find a spacious landing link to the three good sized double bedrooms, a modern family bathroom with bath and over head shower and a large airing cupboard.

To the rear, French doors from the living room lead you out to a private, sunny rear garden with patio area, perfect for alfresco dining on those warm summer evenings and side access.

To the front, there is a front garden as well as on street parking for multiple vehicles and a single garage.

Other notable features include, mains gas central heating system, double glazed windows and loft storage space.