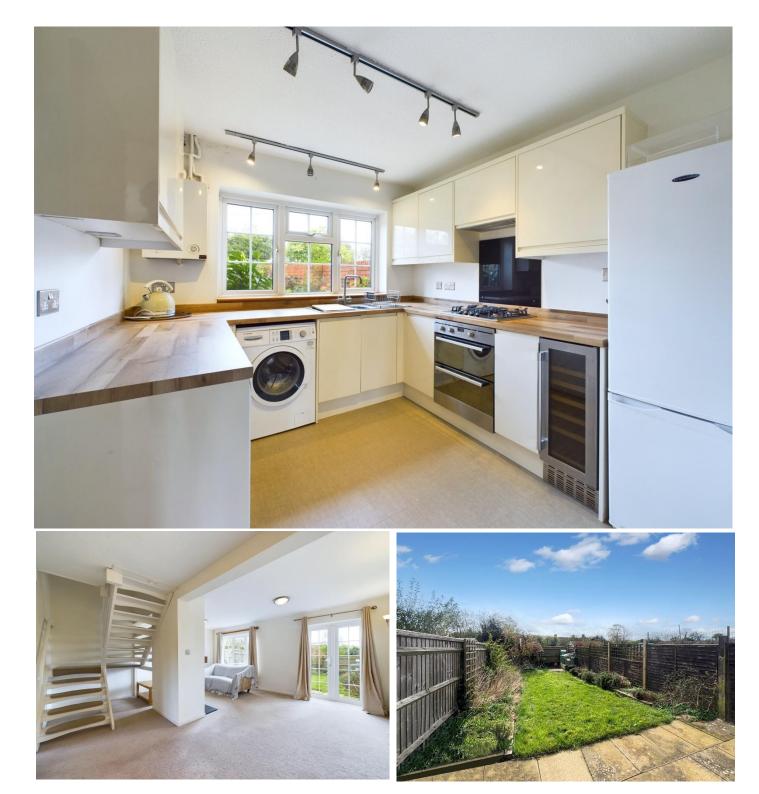

The property accommodation comprises of the following, spacious entrance hallway with downstairs toilet and storage cupboard, good sized open plan living room / dining area with a functioning wood burner and French doors opening to the rear garden. There is also a well appointed, modern kitchen kitchen benefiting from waist height and eye level cupboards, built in electric oven with gas hob and wine fridge.

Upstairs you will find a spacious landing link to the three good sized double bedrooms, a modern family bathroom with bath and over head shower and a large airing cupboard.

To the rear, French doors from the living room lead you out to a private, sunny rear garden with patio area, perfect for alfresco dining on those warm summer evenings and side access.

To the front, there is a front garden as well as on street parking for multiple vehicles and a single garage.

Other notable features include, mains gas central heating system, double glazed windows and loft storage space.