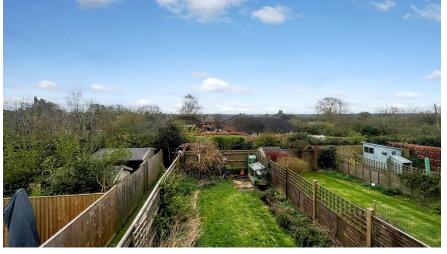

Upstairs you will find a spacious landing link to the three good sized double bedrooms, a modern family bathroom with bath and over head shower and a large airing cupboard.

To the rear, French doors from the living room lead you out to a private, sunny rear garden with patio area, perfect for alfresco dining on those warm summer evenings and side access.

To the front, there is a front garden as well as on street parking for multiple vehicles and a single garage.

Other notable features include, mains gas central heating system, double glazed windows and loft storage space.