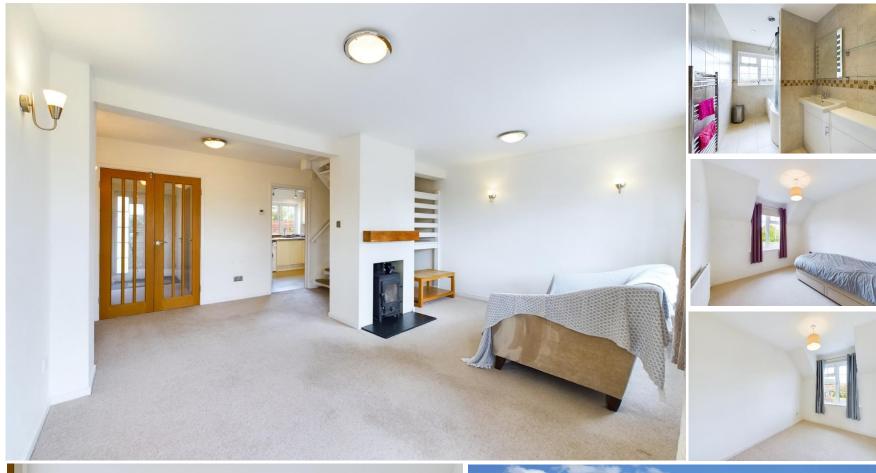

The property accommodation comprises of the following, spacious entrance hallway with downstairs toilet and storage cupboard, good sized open plan living room / dining area with a functioning wood burner and French doors opening to the rear garden. There is also a well appointed, modern kitchen kitchen benefiting from waist height and eye level cupboards, built in electric oven with gas hob and wine fridge.

Upstairs you will find a spacious landing link to the three good sized double bedrooms, a modern family bathroom with bath and over head shower and a large airing cupboard.

To the rear, French doors from the living room lead you out to a private, sunny rear garden with patio area, perfect for alfresco dining on those warm summer evenings and side access.