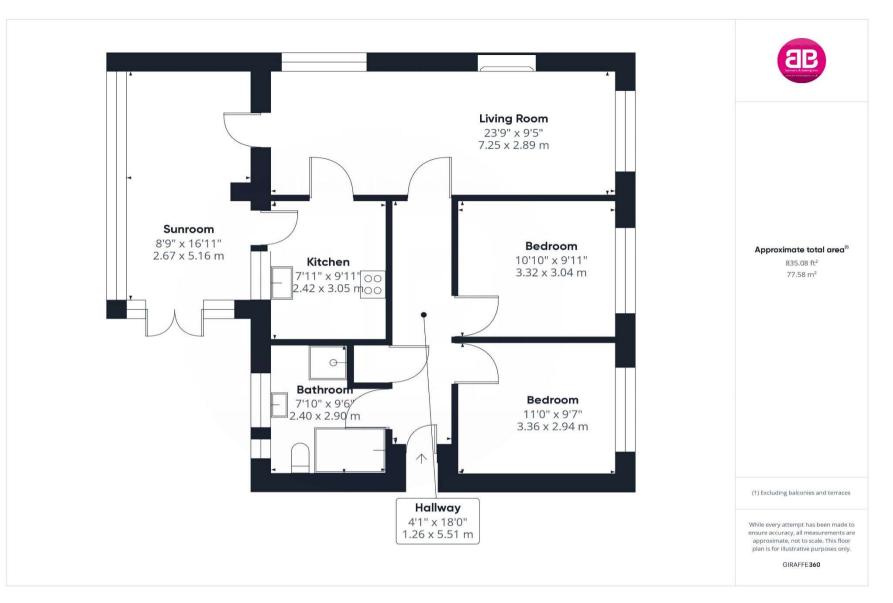

The property consists of; an entrance hallway where all rooms lead from. The kitchen provides ample eye and waist level storage units, with space for white goods. The open plan living/dining room is dual aspect creating a light and airy space. There are 2 double bedrooms, one currently being used as an extra reception room. In addition, there is also a conservatory which is a great addition to the house as it creates extra living space, providing patio doors to the sunny rear garden.