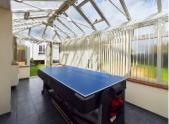

The property consists of; an entrance hallway where all rooms lead from. The kitchen provides ample eye and waist level storage units, with space for white goods. The open plan living/dining room is dual aspect creating a light and airy space. There are 2 double bedrooms, one currently being used as an extra reception room. In addition, there is also a conservatory which is a great addition to the house as it creates extra living space, providing patio doors to the sunny rear garden.