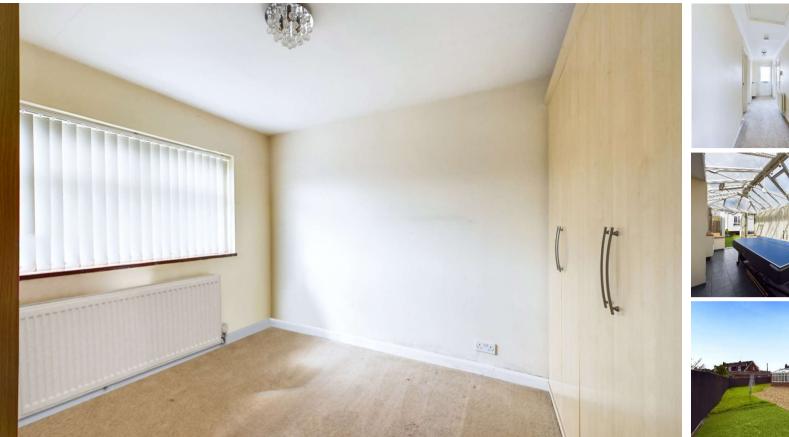

The property consists of; an entrance hallway where all rooms lead from. The kitchen provides ample eye and waist level storage units, with space for white goods. The open plan living/dining room is dual aspect creating a light and airy space. There are 2 double bedrooms, one currently being used as an extra reception room. In addition, there is also a conservatory which is a great addition to the house as it creates extra living space, providing patio doors to the sunny rear garden.