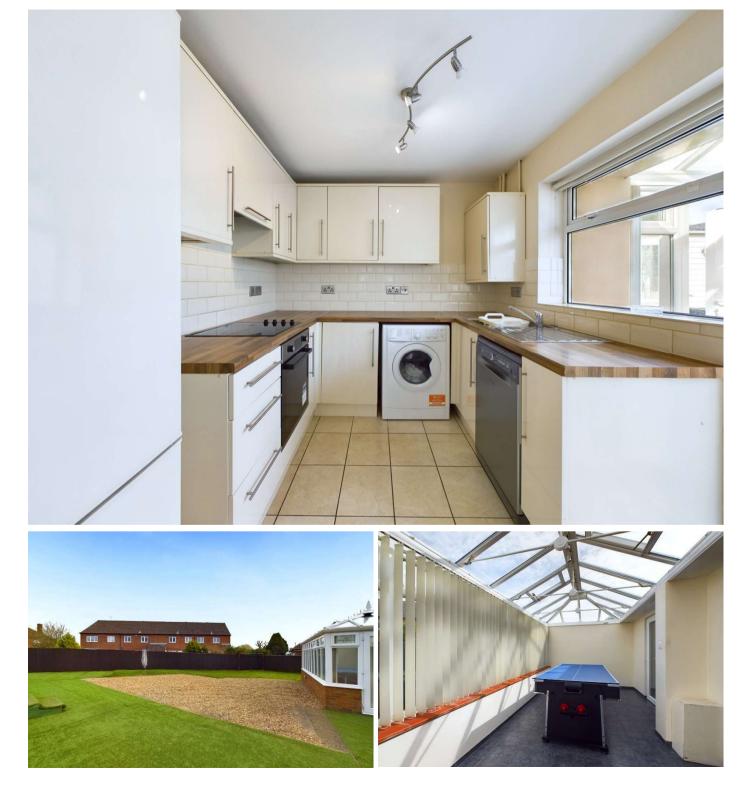

The property consists of; an entrance hallway where all rooms lead from. The kitchen provides ample eye and waist level storage units, with space for white goods. The open plan living/dining room is dual aspect creating a light and airy space. There are 2 double bedrooms, one currently being used as an extra reception room. In addition, there is also a conservatory which is a great addition to the house as it creates extra living space, providing patio doors to the sunny rear garden.

## Outside

To the front of the property there is ample space for multiple vehicles. To the rear of the property there is a low maintenance garden, which is mainly laid to lawn and boasts a patio area, ideal for alfresco dining in the summer months.