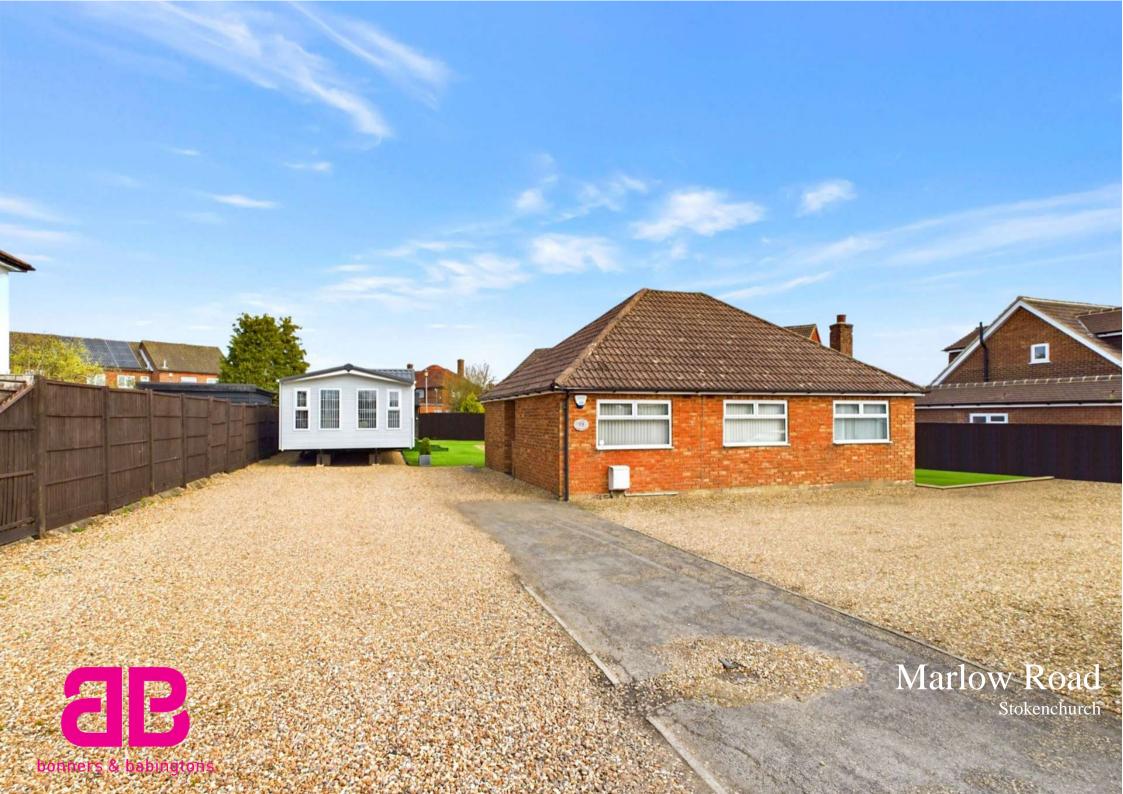

## Marlow Road, Stokenchurch, Buckinghamshire, HP14 3QS

## Offers Over £500,000

A rarely available 2 double bedroom detached bungalow, situated on a large plot, in the heart of Stokenchurch village. The property boasts a large `wrap around` garden, a spacious driveway for multiple vehicles and potential for improvement and extension STPP.

## Outside

To the front of the property there is ample space for multiple vehicles. To the rear of the property there is a low maintenance garden, which is mainly laid to lawn and boasts a patio area, ideal for alfresco dining in the summer months.