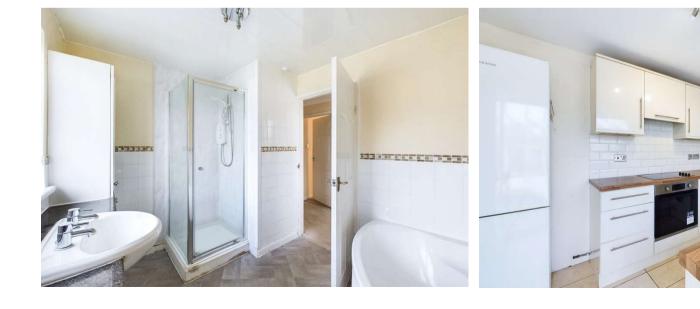

The property consists of; an entrance hallway where all rooms lead from. The kitchen provides ample eye and waist level storage units, with space for white goods. The open plan living/dining room is dual aspect creating a light and airy space. There are 2 double bedrooms, one currently being used as an extra reception room. In addition, there is also a conservatory which is a great addition to the house as it creates extra living space, providing patio doors to the sunny rear garden.