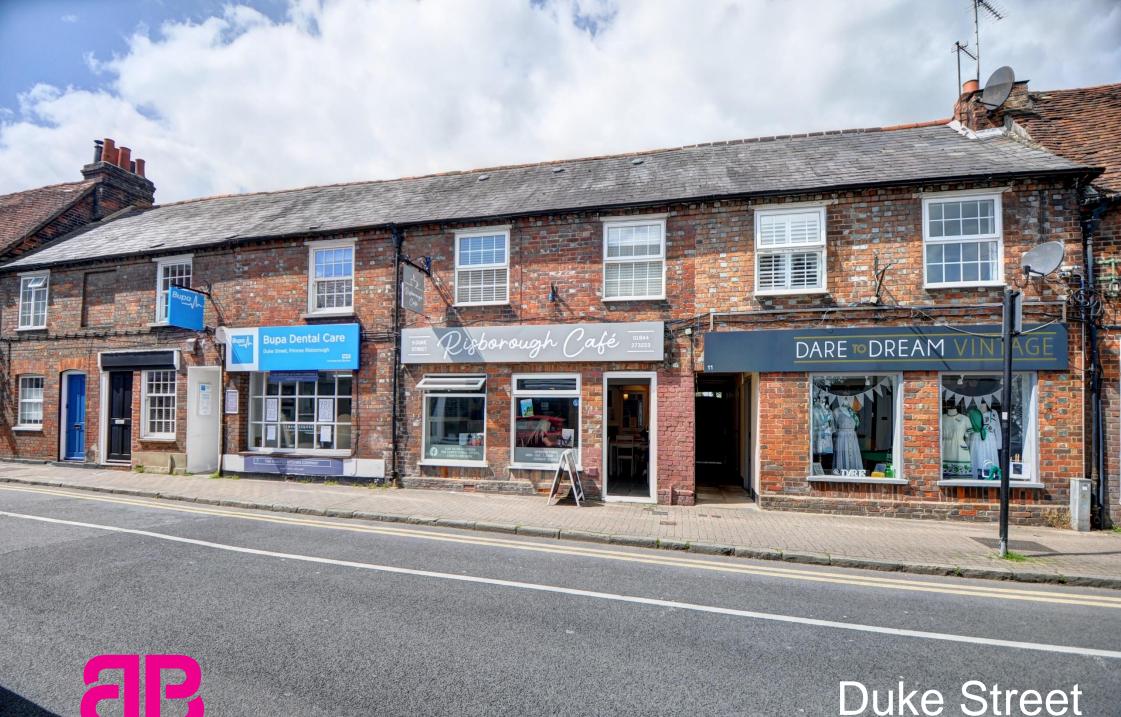

**Duke Street** Princes Risborough

# Duke Street Princes Risborough Buckinghamshire HP27 0AT

Constructed above a parade of shops this first floor apartment offers peasant and economical accommodation. Access to the property is via a stairway to its own Front Door. Small Entrance Hall, Living room, Kitchen, Shower room. Bedroom. From the living room there is a staircase that then leads to the Main Bedroom. At the rear there is a well presented garden with two storage shed one with light and power. Agents Note the rear garden is leased to the property and a small charge is payable per month. The property itself enjoys a recently extended lease of 125 years.