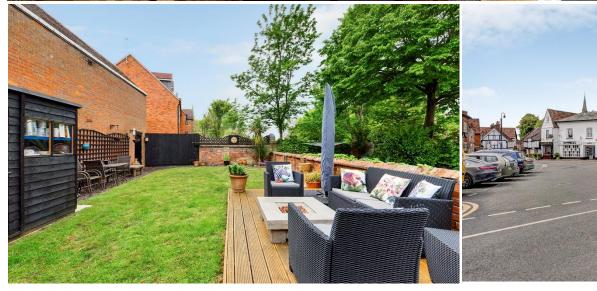

Constructed above a parade of shops this first floor apartment offers peasant and economical accommodation. Access to the property is via a stairway to its own Front Door. Small Entrance Hall, Living room, Kitchen, Shower room. Bedroom. From the living room there is a staircase that then leads to the Main Bedroom. At the rear there is a well presented garden with two storage shed one with light and power. Agents Note the rear garden is leased to the property and a small charge is payable per month. The property itself enjoys a recently extended lease of 125 years.

### Princes Risborough

The attractive market town of Princes Risborough offers a post office, a leisure centre and a good range of local shops including a Tesco, Marks & Spencer Simply Food and Costa Coffee. Further. more comprehensive leisure and shopping facilities can be found in High Wycombe, Aylesbury and Oxford all within easy reach. Excellent schooling is provided locally with a good choice of private and state schools close by including grammar in High schools Wycombe and Aylesbury. There is access to the motorway for M40 London and the Midlands just 6 miles away (J6) and Princes Risborough station offers an excellent main line rail service to London (Marylebone - 35 minutes) and the Midlands.