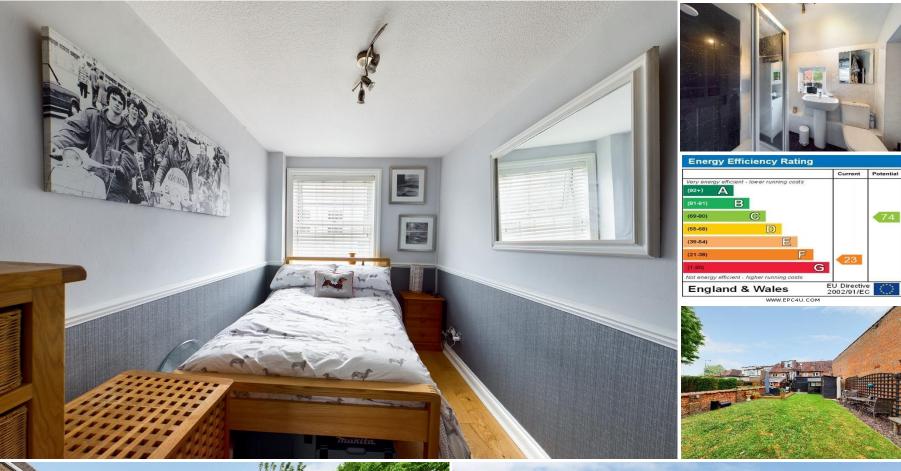

Constructed above a parade of shops this first floor apartment offers peasant and economical accommodation. Access to the property is via a stairway to its own Front Door. Small Entrance Hall, Living room, Kitchen, Shower room. Bedroom. From the living room there is a staircase that then leads to the Main Bedroom. At the rear there is a well presented garden with two storage shed one with light and power. Agents Note the rear garden is leased to the property and a small charge is payable per month. The property itself enjoys a recently extended lease of 125 years.

#### **EPC RATING - F**

While every attempt has been made to ensure accuracy, all measurements are approximate, not to scale. This floor plan is for illustrative purpose only and should be used as such by any prospective tenant or purchaser.