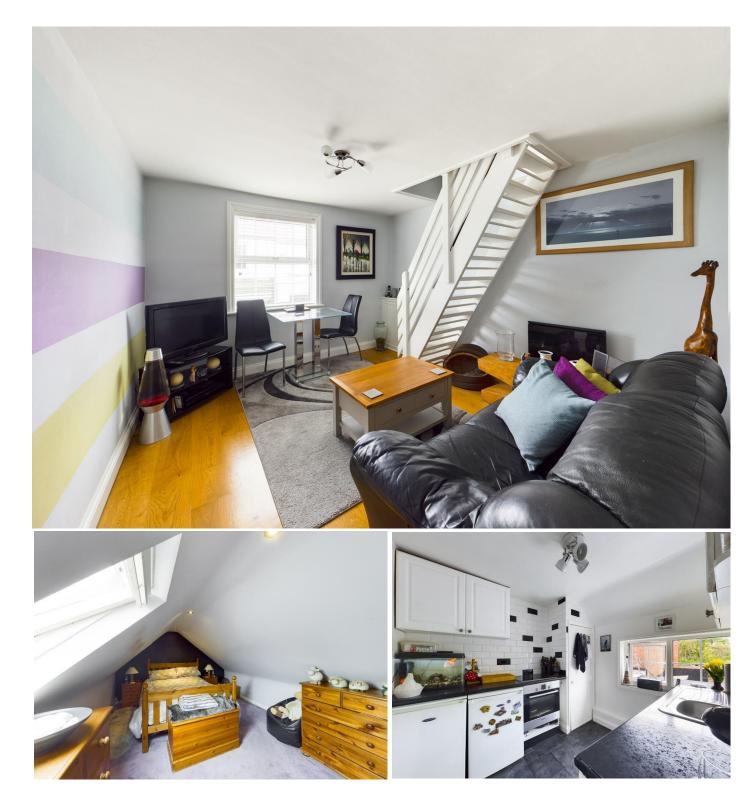

## Guide Price - £200,000

An extremely well presented apartment with accommodation arranged over two floors. Situated with in the heart of Princes Risborough. Two Bedrooms,Living Room, Kitchen and Shower Room. The property also has the benefit of a rear garden (conditions apply). The property is sold without an onward chain.

Constructed above a parade of shops this first floor apartment offers peasant and economical accommodation. Access to the property is via a stairway to its own Front Door. Small Entrance Hall, Living room, Kitchen, Shower room. Bedroom. From the living room there is a staircase that then leads to the Main Bedroom. At the rear there is a well presented garden with two storage shed one with light and power. Agents Note the rear garden is leased to the property and a small charge is payable per month. The property itself enjoys a recently extended lease of 125 years.