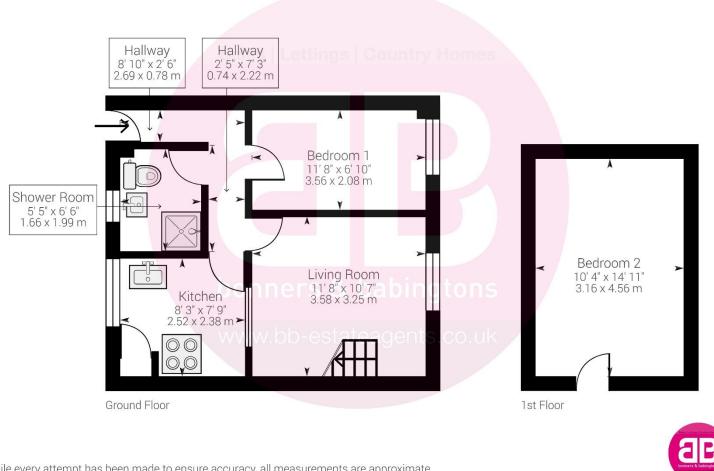

Constructed above a parade of shops this first floor apartment offers peasant and economical accommodation. Access to the property is via a stairway to its own Front Door. Small Entrance Hall, Living room, Kitchen, Shower room. Bedroom. From the living room there is a staircase that then leads to the Main Bedroom. At the rear there is a well presented garden with two storage shed one with light and power. Agents Note the rear garden is leased to the property and a small charge is payable per month. The property itself enjoys a recently extended lease of 125 years.

#### **EPC RATING - F**

While every attempt has been made to ensure accuracy, all measurements are approximate, not to scale. This floor plan is for illustrative purpose only and should be used as such by any prospective tenant or purchaser.