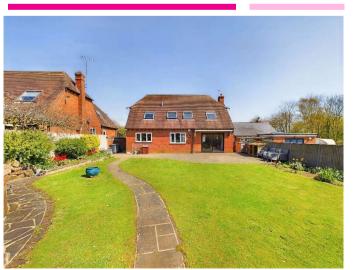

## Bullocks Farm Lane Wheeler End Buckinghamshire HP14 3NJ

- Tenure: Freehold
- Guide Price: £750,000
- Local Authority: BCC
- EPC Rating: E
- Council Tax Band: G

Situated in this countryside hamlet and close to Wheeler End Common is this modern 3/4 bedroom detached family home providing spacious and flexible accommodation on a large plot. The entrance lobby provides a double cloaks cupboard and access to the good sized hallway.

To the front of the property there is a gravelled driveway providing off road parking for numerous cars, detached double garage with electric door and side pedestrian access to the rear garden.

The flat, large rear garden boasts a good sized patio area ideal for `al-fresco` dining, raised garden pond with Koi carp, detached outbuilding ideal as a home office/studio/gymnasium or entertaining room with a cloakroom off. The property also benefits from double glazed windows, electric heating and is situated within a stone`s throw of The Chequers Inn pub and Sunshine Montessori Nursery.