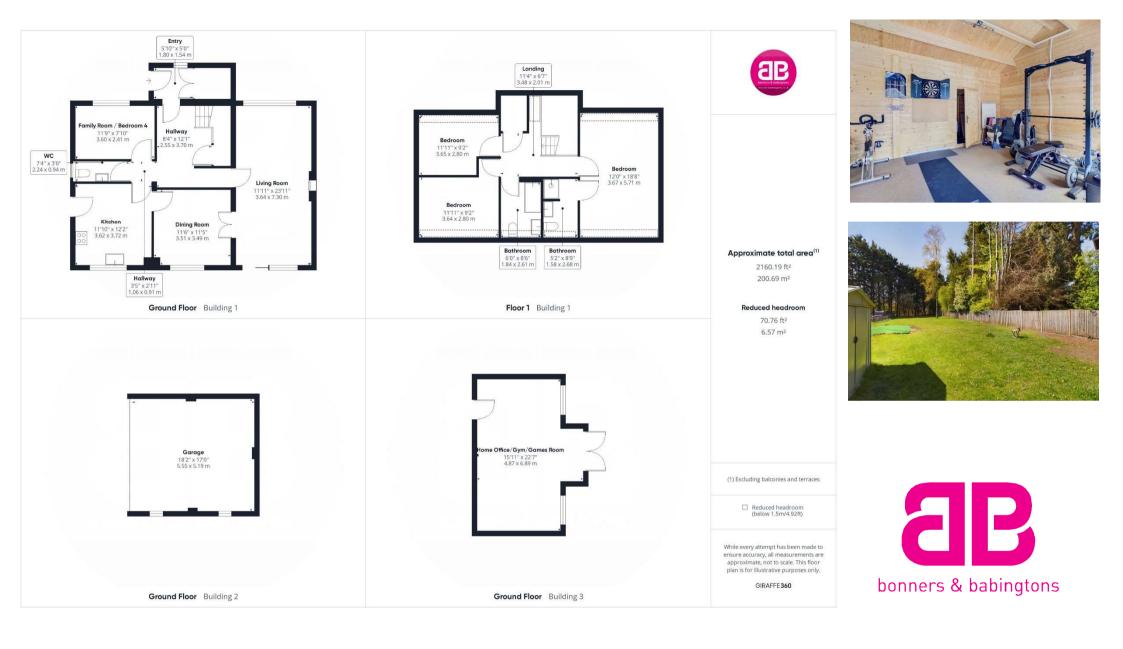

## Bullocks Farm Lane Wheeler End Buckinghamshire HP14 3NJ

- Tenure: Freehold
- Guide Price: £750,000
- Local Authority: BCC
- EPC Rating: E
- Council Tax Band: G

Situated in this countryside hamlet and close to Wheeler End Common is this modern 3/4 bedroom detached family home providing spacious and flexible accommodation on a large plot. The entrance lobby provides a double cloaks cupboard and access to the good sized hallway.

There is a good sized dual aspect lounge with log burner fire, separate dining room, family room/study/bedroom 4, cloakroom and a lovely refitted kitchen. On the first floor there is a large dual aspect master bedroom with built in wardrobes and en-suite shower room, two further double bedrooms and a family bathroom.

To the front of the property there is a gravelled driveway providing off road parking for numerous cars, detached double garage with electric door and side pedestrian access to the rear garden.

The flat, large rear garden boasts a good sized patio area ideal for `al-fresco` dining, raised garden pond with Koi carp, detached outbuilding ideal as a home office/studio/gymnasium or entertaining room with a cloakroom off. The property also benefits from double glazed windows, electric heating and is situated within a stone`s throw of The Chequers Inn pub and Sunshine Montessori Nursery.