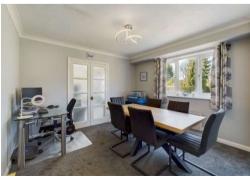

There is a good sized dual aspect lounge with log burner fire, separate dining room, family room/study/bedroom 4, cloakroom and a lovely refitted kitchen. On the first floor there is a large dual aspect master bedroom with built in wardrobes and en-suite shower room, two further double bedrooms and a family bathroom.