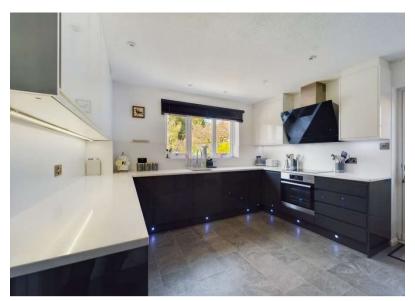

There is a good sized dual aspect lounge with log burner fire, separate dining room, family room/study/bedroom 4, cloakroom and a lovely refitted kitchen. On the first floor there is a large dual aspect master bedroom with built in wardrobes and en-suite shower room, two further double bedrooms and a family bathroom.