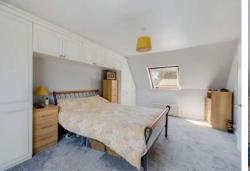

There is a good sized dual aspect lounge with log burner fire, separate dining room, family room/study/bedroom 4, cloakroom and a lovely refitted kitchen. On the first floor there is a large dual aspect master bedroom with built in wardrobes and en-suite shower room, two further double bedrooms and a family bathroom.