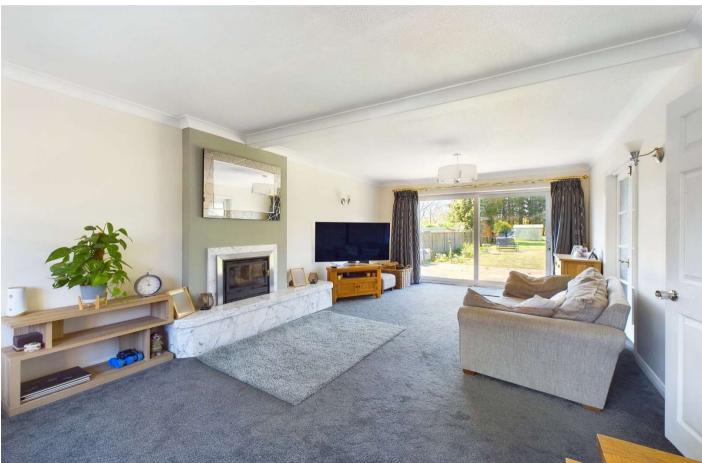

There is a good sized dual aspect lounge with log burner fire, separate dining room, family room/study/bedroom 4, cloakroom and a lovely refitted kitchen. On the first floor there is a large dual aspect master bedroom with built in wardrobes and en-suite shower room, two further double bedrooms and a family bathroom.