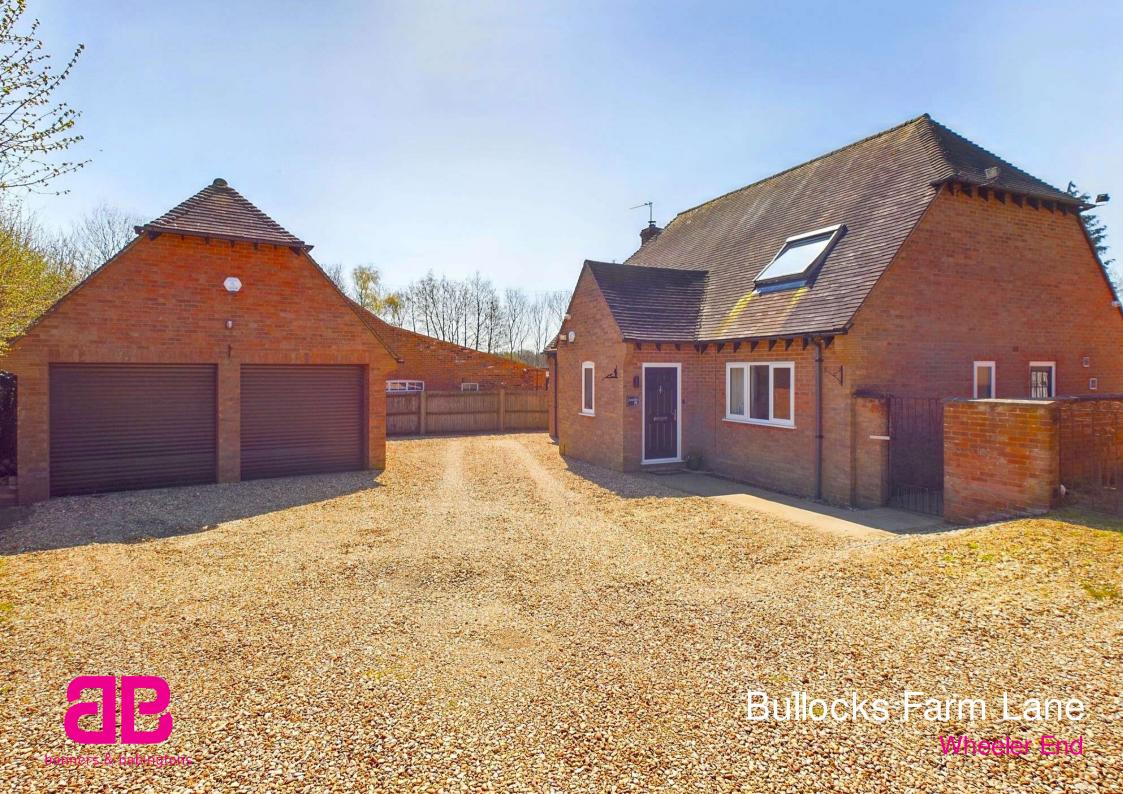

## Bullocks Farm Lane Wheeler End Buckinghamshire HP14 3NJ

- Tenure: Freehold
- Guide Price: £750,000
- Local Authority: BCC
- EPC Rating: E
- Council Tax Band: G

Situated in this countryside hamlet and close to Wheeler End Common is this modern 3/4 bedroom detached family home providing spacious and flexible accommodation on a large plot. The entrance lobby provides a double cloaks cupboard and access to the good sized hallway.

To the front of the property there is a gravelled driveway providing off road parking for numerous cars, detached double garage with electric door and side pedestrian access to the rear garden.

The flat, large rear garden boasts a good sized patio area ideal for `al-fresco` dining, raised garden pond with Koi carp, detached outbuilding ideal as a home office/studio/gymnasium or entertaining room with a cloakroom off. The property also benefits from double glazed windows, electric heating and is situated within a stone`s throw of The Chequers Inn pub and Sunshine Montessori Nursery.