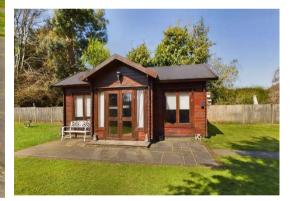

To the front of the property there is a gravelled driveway providing off road parking for numerous cars, detached double garage with electric door and side pedestrian access to the rear garden.

The flat, large rear garden boasts a good sized patio area ideal for `al-fresco` dining, raised garden pond with Koi carp, detached outbuilding ideal as a home office/studio/gymnasium or entertaining room with a cloakroom off. The property also benefits from double glazed windows, electric heating and is situated within a stone`s throw of The Chequers Inn pub and Sunshine Montessori Nursery.