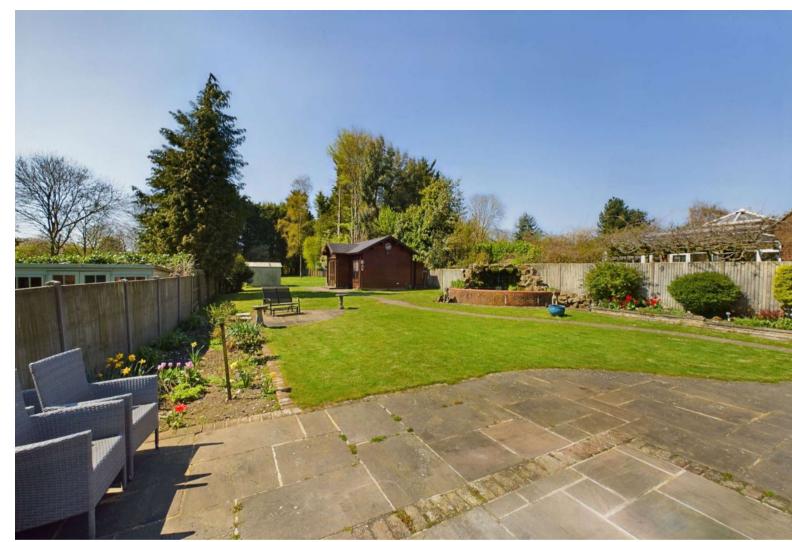

To the front of the property there is a gravelled driveway providing off road parking for numerous cars, detached double garage with electric door and side pedestrian access to the rear garden.

The flat, large rear garden boasts a good sized patio area ideal for `al-fresco` dining, raised garden pond with Koi carp, detached outbuilding ideal as a home office/studio/gymnasium or entertaining room with a cloakroom off. The property also benefits from double glazed windows, electric heating and is situated within a stone`s throw of The Chequers Inn pub and Sunshine Montessori Nursery.