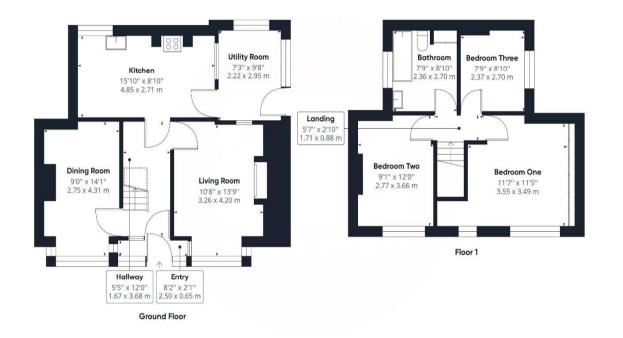

#### Approximate total area(1)

775.82 ft<sup>2</sup> 72.08 m<sup>2</sup>

### Reduced headroom

10.12 ft<sup>2</sup> 0.94 m<sup>2</sup>

(1) Excluding balconies and terraces

(i) Reduced headroom (below 1.5m/4.92ft)

While every attempt has been made to ensure accuracy, all measurements are approximate, not to scale. This floor plan is for illustrative purposes only.