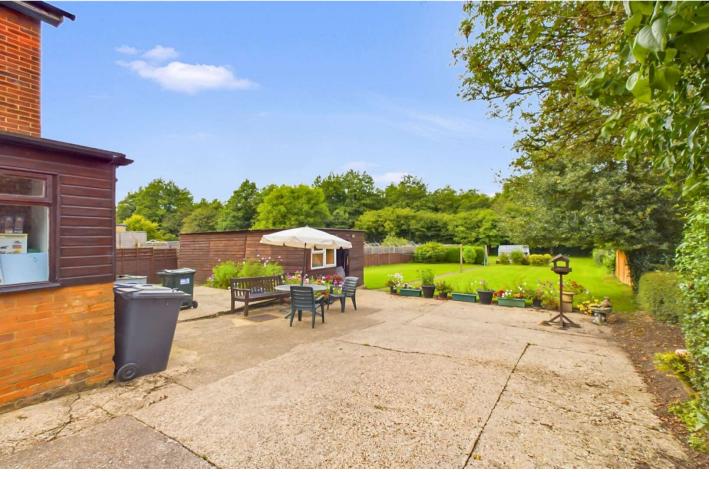

# New Road Bolter End Buckinghamshire HP14 3NA

- Tenure:- Freehold

- Guide Price:- £475,000

- Council Tax Band: E

- Local Authority: WDC

- EPC Rating: G

Positioned on a large plot (0.25 acre) this detached family home is offered to the market for the very first time. Comprising three bedrooms, two reception rooms, kitchen and family bathroom this property offers a wealth of potential. The house has been in the same family since construction in the early 1900's and is only being offered to the market now. With a large rear garden extending to approximately 180 feet this property is a prime opportunity to create the perfect family home. Situated on a private road and only a short drive to Lane End this property requires modernisation throughout but also has room to extend (STPP).

Coming to the market for the first time ever is this delightful three bedroom detached home situated on a private road in the rural hamlet of Bolter End. Offered with a quarter of an acre plot this property is an ideal project opportunity.