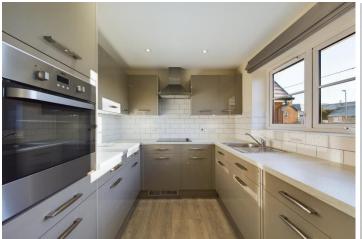

The property accommodation comprises of the following, entrance hallway with large storage cupboard, good sized living room, modern separate kitchen with fitted appliances including a fridge / freezer, dishwasher and washing machine. There is also a good sized double bedroom with fitted wardrobes and a modern shower room with walk in shower.