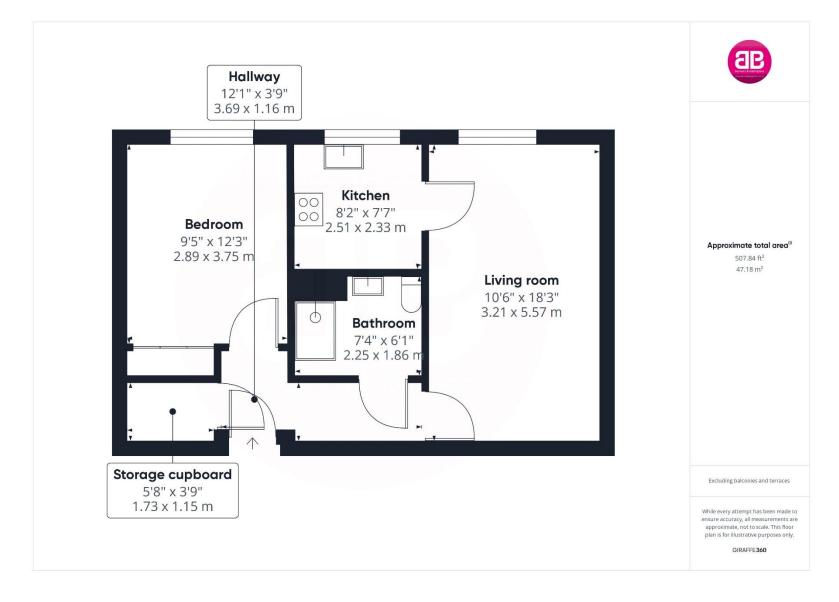

The property accommodation comprises of the following, entrance hallway with large storage cupboard, good sized living room, modern separate kitchen with fitted appliances including a fridge / freezer, dishwasher and washing machine. There is also a good sized double bedroom with fitted wardrobes and a modern shower room with walk in shower.