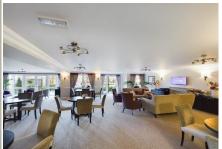

Outside there are communal gardens as well as a car park for residents only.

Other notable features include, mains gas central heating system and double glazed windows.

The lodge offers independent living for all the residents and there is a large reception room with bar for the residents to enjoy at all times if they wish. The lodge manager is on hand throughout the day to support the owners and keep the development in perfect shape as well as arranging many regular events for the owners as well as coffee mornings and games afternoons. There is also a guest suite for any friends or family that wish to stay and only costs £25.00 per night which beats any local hotel.