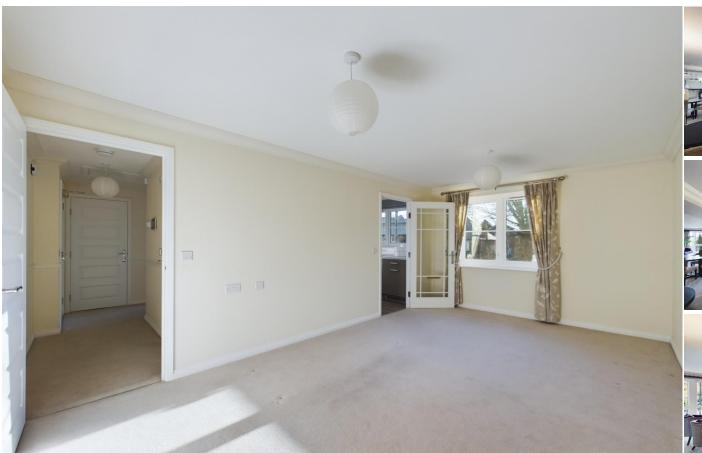

The property accommodation comprises of the following, entrance hallway with large storage cupboard, good sized living room, modern separate kitchen with fitted appliances including a fridge / freezer, dishwasher and washing machine. There is also a good sized double bedroom with fitted wardrobes and a modern shower room with walk in shower.