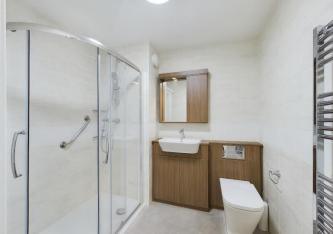

The property accommodation comprises of the following, entrance hallway with large storage cupboard, good sized living room, modern separate kitchen with fitted appliances including a fridge / freezer, dishwasher and washing machine. There is also a good sized double bedroom with fitted wardrobes and a modern shower room with walk in shower.