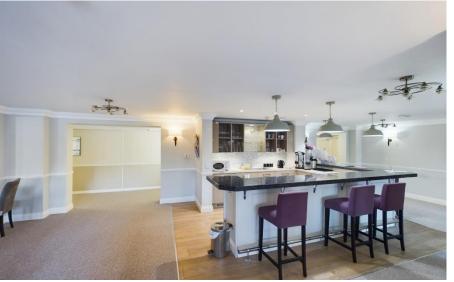

The property accommodation comprises of the following, entrance hallway with large storage cupboard, good sized living room, modern separate kitchen with fitted appliances including a fridge / freezer, dishwasher and washing machine. There is also a good sized double bedroom with fitted wardrobes and a modern shower room with walk in shower.

Outside there are communal gardens as well as a car park for residents only.

Other notable features include, mains gas central heating system and double glazed windows.

The lodge offers independent living for all the residents and there is a large reception room with bar for the residents to enjoy at all times if they wish. The lodge manager is on hand throughout the day to support the owners and keep the development in perfect shape as well as arranging many regular events for the owners as well as coffee mornings and games afternoons. There is also a guest suite for any friends or family that wish to stay and only costs £25.00 per night which beats any local hotel.